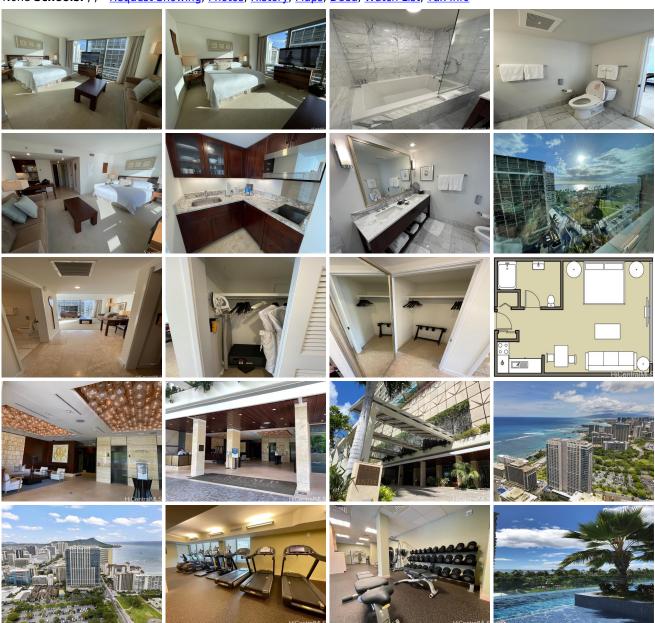

Parking: **None** Frontage: **Other** 

Zoning: X6 - Resort Mixed Use Precinct View: Ocean, Sunset

**Public Remarks:** The Trump Waikiki convert to Kalai Waikiki Beach under LXR Hotels & Resortsmanagement on February 7, 2024. A complete building renovation is planned to begin early 2025 and will continue throughout the entire 2025 year. Grab the opportunity to own this very cozy studio unit in Kalai Waikiki Beach. This unit will surely give you that homey feel and is definitely a great choice for investment. You get to enjoy a 5-star awardee Hotel known as Trump Tower Waikiki. You can enjoy their amazing amenities including an infinity pool, concierge, full-service spa, and valet parking. **Sale Conditions:** None **Schools:** , , \* Request Showing, Photos, History, Maps, Deed, Watch List, Tax Info

223 Saratoga Road 1121 - MLS#: 202404157 - The Trump Waikiki convert to Kalai Waikiki Beach under LXR Hotels & Resortsmanagement on February 7, 2024. A complete building renovation is planned to begin early 2025 and will continue throughout the entire 2025 year. Grab the opportunity to own this very cozy studio unit in Kalai Waikiki Beach. This unit will surely give you that homey feel and is definitely a great choice for investment. You get to enjoy a 5-star awardee Hotel known as Trump Tower Waikiki. You can enjoy their amazing amenities including an infinity pool, concierge, full-service spa, and valet parking. Region: Metro Neighborhood: Waikiki Condition: Excellent Parking: None Total Parking: 0 View: Ocean, Sunset Frontage: Other Pool: Zoning: X6 - Resort Mixed Use Precinct Sale Conditions: None Schools: , , \* Request Showing, Photos, History, Maps, Deed, Watch List, Tax Info