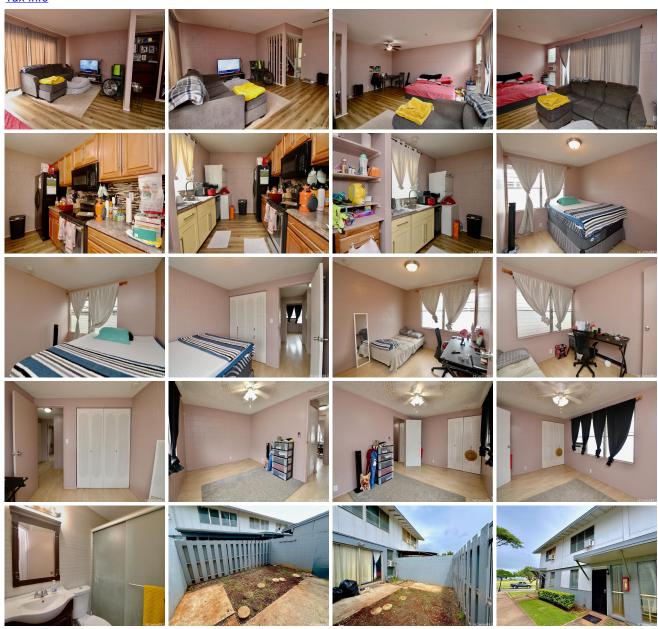

 Maint./Assoc. \$437 / \$0
 Flood Zone: Zone D - Tool
 Stories / CPR: Two / No

Parking: **Assigned, Guest** Frontage:

**Zoning:** 12 - A-2 Medium Density Apartme View: Garden

**Public Remarks:** Situated just a few blocks from Ewa Beach, this affordable and move-in ready townhouse offers 1052 sq ft of living space with 3 bedrooms and 1 full bath. The kitchen features stainless steel appliances. Vinyl flooring throughout the home. Enjoy the convenience of an in-unit washer & dryer, window A/C units, and the added comfort of ceiling fans. Step outside to a fenced patio area, perfect for entertaining and enjoying playtime with your beloved pets. This pet-friendly property comes with the added convenience of 1 assigned parking spot. This turn-key home is ready for you. Don't wait – seize this opportunity now! **Sale Conditions:** None **Schools:** , , \* Request Showing, Photos, History, Maps, Deed, Watch List, Tax Info

91-613 Kulana Place S2 - MLS#: 202404426 - Original price was \$450,000 - Situated just a few blocks from Ewa Beach, this affordable and move-in ready townhouse offers 1052 sq ft of living space with 3 bedrooms and 1 full bath. The kitchen features stainless steel appliances. Vinyl flooring throughout the home. Enjoy the convenience of an in-unit washer & dryer, window A/C units, and the added comfort of ceiling fans. Step outside to a fenced patio area, perfect for entertaining and enjoying playtime with your beloved pets. This pet-friendly property comes with the added convenience of 1 assigned parking spot. This turn-key home is ready for you. Don't wait - seize this opportunity now! Region: Ewa Plain Neighborhood: Ag-indl-navy Condition: Above Average, Average Parking: Assigned, Guest Total Parking: 1 View: Garden Frontage: Pool: Zoning: 12 - A-2 Medium Density Apartme Sale Conditions: None Schools: , , \* Request Showing, Photos, History, Maps, Deed, Watch List, Tax Info