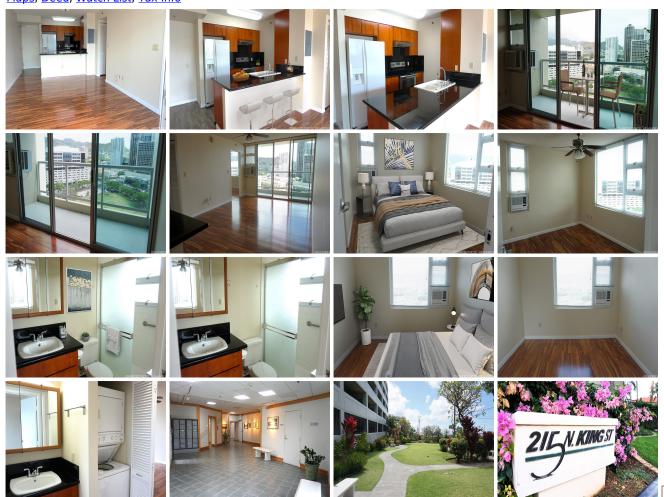

**Public Remarks:** 2 bdrm/2 bath/2 unassigned parking. Conveniently located along the bus line at the beginning of Chinatown and walkable to all the flavors and shopping of Chinatown with short drive to Kakaako and Ala Moana. Very well maintained and ready to move in. Secured keyed entrance with 24-hour patrolling security. Remolded in 2018. AC and ceiling fans in all rooms for added comfort, stack washer/dryer. Located nearest to the 3 elevators for quick access to the unit. 18th floor with city and mountain views from lanai and rooms. Reasonable maintenance fees for the convenience of living in town. Major price reduction. Seller motivated!! **Sale Conditions:** None **Schools:** , , <u>Mckinley</u> \* <u>Request Showing</u>, <u>Photos</u>, <u>History</u>, <u>Maps</u>, <u>Deed</u>, <u>Watch List</u>, <u>Tax Info</u>

215 N King Street 1802 - MLS#: 202404443 - Original price was \$680,000 - 2 bdrm/2 bath/2 unassigned parking.
Conveniently located along the bus line at the beginning of Chinatown and walkable to all the flavors and shopping of Chinatown with short drive to Kakaako and Ala Moana. Very well maintained and ready to move in. Secured keyed entrance with 24-hour patrolling security. Remolded in 2018. AC and ceiling fans in all rooms for added comfort, stack washer/dryer. Located nearest to the 3 elevators for quick access to the unit. 18th floor with city and mountain views from lanai and rooms. Reasonable maintenance fees for the convenience of living in town. Major price reduction. Seller motivated!! Region: Metro Neighborhood: Dillingham Condition: Excellent, Above Average Parking: Unassigned Total Parking: 2 View: City, Mountain Frontage: Other Pool: Zoning: 33 - BMX-3 Community Business M Sale Conditions: None Schools: , , Mckinley \* Request Showing, Photos, History, Maps, Deed, Watch List, Tax Info