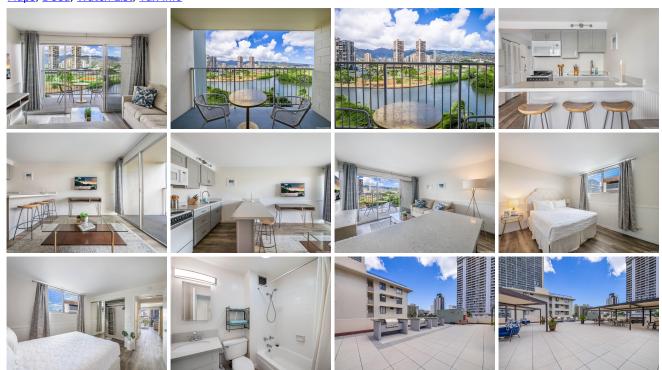

Parking: Assigned, Covered - 1, Secured Entry Frontage: Other

View: City, Golf Course, Marina/Canal, Mountain **Zoning: X2 - Apartment Precinct** 

Public Remarks: This cool and breezy Waikiki one bedroom condo features a great covered balcony. Perfect to sit and enjoy Honolulu's city views. There's even a full kitchen and bar top seating for 3. Vinyl flooring for easy clean up. Secured covered parking and its just a short walk to world famous Waikiki Beach. You'll love the breathtaking sunsets on the beach which is sure to become an extension of your backyard. This location is a great spot for students too. The University of Hawaii at Manoa campus is just 2 miles away. What a convenience. The building complex has an amazing bar bar-b-que, sauna and pool deck. Reach out now to get more information. Sale Conditions: None Schools: , , \* Request Showing, Photos, History, Maps, Deed, Watch List, Tax Info

2211 Ala Wai Boulevard 915 - MLS#: 202404823 - Original price was \$410,000 - This cool and breezy Waikiki one bedroom condo features a great covered balcony. Perfect to sit and enjoy Honolulu's city views. There's even a full kitchen and bar top seating for 3. Vinyl flooring for easy clean up. Secured covered parking and its just a short walk to world famous Waikiki Beach. You'll love the breathtaking sunsets on the beach which is sure to become an extension of your backyard. This location is a great spot for students too. The University of Hawaii at Manoa campus is just 2 miles away. What a convenience. The building complex has an amazing bar bar-b-que, sauna and pool deck. Reach out now to get more information. Region: Metro Neighborhood: Waikiki Condition: Excellent Parking: Assigned, Covered - 1, Secured Entry Total Parking: 1 View: City, Golf Course, Marina/Canal, Mountain Frontage: Other Pool: Zoning: X2 - Apartment Precinct Sale Conditions: None Schools: , , \* Request Showing, Photos, History, Maps, Deed, Watch List, Tax Info