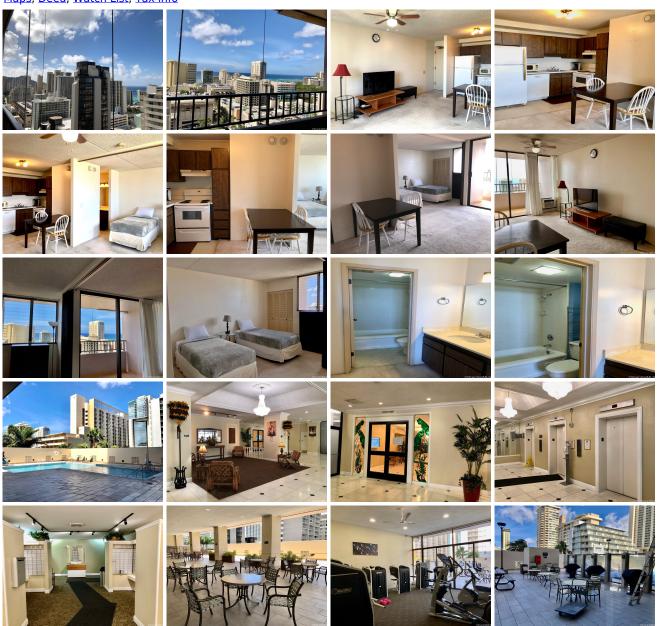

 Maint./Assoc. \$833 / \$0
 Flood Zone: Zone AO - Tool
 Stories / CPR: One / No

Parking: Assigned Frontage:

Zoning: X2 - Apartment Precinct View: Ocean

**Public Remarks:** Don't miss this really rate opportunity to own FEE SIMPLE one bedroom, one bath unit in Royal Kuhio. This unit is located on 24th floor with nice Ocean View. Storage, One assigned covered parking. Royal Kuhio is well maintained secured building, and it offers great amenities including pool, exercise room, BBQ, recreation area and much more. Conveniently located in the heart of Waikiki, close to International Market Place, Royal Hawaiian Shopping Center, many restaurants, shops, Waikiki Beach, and bus lines. **Sale Conditions:** None **Schools:** , , \* Request Showing, Photos, History, Maps, Deed, Watch List, Tax Info

2240 Kuhio Avenue 2409 - MLS#: 202406383 - Don't miss this really rate opportunity to own FEE SIMPLE one bedroom, one bath unit in Royal Kuhio. This unit is located on 24th floor with nice Ocean View. Storage, One assigned covered parking. Royal Kuhio is well maintained secured building, and it offers great amenities including pool, exercise room, BBQ, recreation area and much more. Conveniently located in the heart of Waikiki, close to International Market Place, Royal Hawaiian Shopping Center, many restaurants, shops, Waikiki Beach, and bus lines. **Region:** Metro **Neighborhood:** Waikiki **Condition:** Average **Parking:** Assigned **Total Parking:** 1 **View:** Ocean **Frontage: Pool: Zoning:** X2 - Apartment Precinct **Sale Conditions:** None **Schools:**, , \* Request Showing, Photos, History, Maps, Deed, Watch List, Tax Info