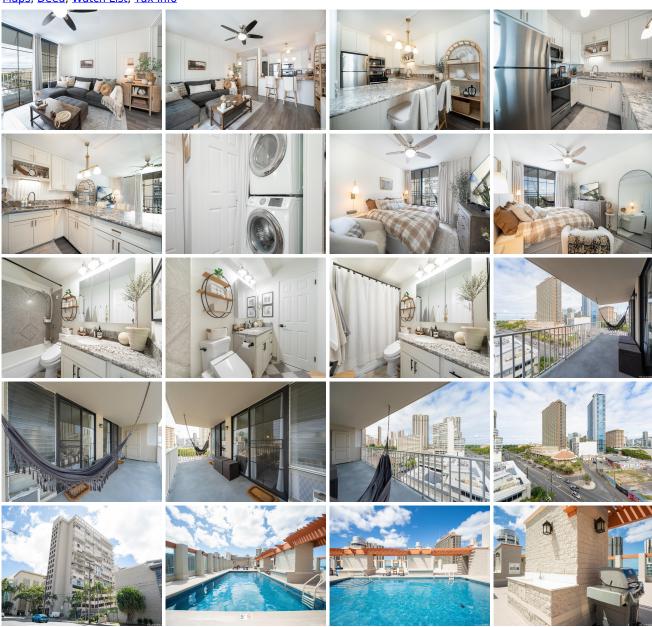

**Public Remarks:** Modern, renovated home enjoying the corner stack of the convenient Atkinson Plaza. This unit boasts updated kitchen cabinets, granite counters, gas stove, and new AC and ceiling fans. Luxuriate in the beautifully appointed tub and shower, and deepen your calm with the his and hers building sauna. Take advantage of your close proximity to Ala Moana Center and Beach Park, as well as the newly-refreshed full amenity suite featuring a tennis court, BBQs, and a rooftop deck with pool and views of the Friday Night Fireworks. **Sale Conditions:** None **Schools:** , , \* Request Showing, Photos, History, Maps, Deed, Watch List, Tax Info

475 Atkinson Drive 902 - MLS#: 202406422 - Modern, renovated home enjoying the corner stack of the convenient Atkinson Plaza. This unit boasts updated kitchen cabinets, granite counters, gas stove, and new AC and ceiling fans. Luxuriate in the beautifully appointed tub and shower, and deepen your calm with the his and hers building sauna. Take advantage of your close proximity to Ala Moana Center and Beach Park, as well as the newly-refreshed full amenity suite featuring a tennis court, BBQs, and a rooftop deck with pool and views of the Friday Night Fireworks. **Region:** Metro **Neighborhood:** Ala Moana **Condition:** Excellent **Parking:** Assigned, Covered - 1, Guest **Total Parking:** 1 **View:** City, Ocean, Sunset **Frontage: Pool: Zoning:** 12 - A-2 Medium Density Apartme **Sale Conditions:** None **Schools:** , , \* Request Showing, Photos, History, Maps, Deed, Watch List, Tax Info