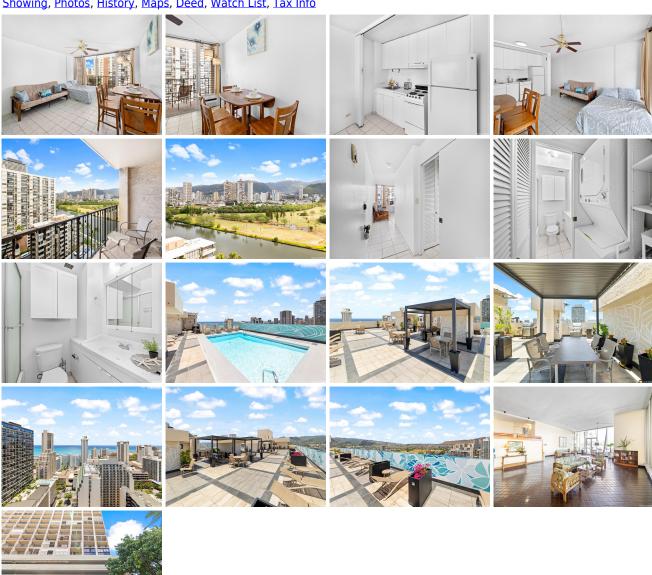

**Public Remarks:** Fee simple studio with washer/dryer in unit and assigned covered parking. Located in the center of Waikiki, near International Market Place, Waikiki market, restaurants, and Waikiki beach. Fairway Villa is a secure residential building known for its outstanding amenity deck and friendly, 24-hour staff. The newly renovated rooftop recreation deck features stunning panoramic mountain and ocean views, a pool, sitting areas, barbecue cabanas, and saunas. The unit needs work and is waiting for your tasteful renovation to make it your own. Sold AS IS. **Sale Conditions:** None **Schools:** , , \* Request Showing, Photos, History, Maps, Deed, Watch List, Tax Info

2345 Ala Wai Boulevard 1808 - MLS#: 202406686 - Fee simple studio with washer/dryer in unit and assigned covered parking. Located in the center of Waikiki, near International Market Place, Waikiki market, restaurants, and Waikiki beach. Fairway Villa is a secure residential building known for its outstanding amenity deck and friendly, 24-hour staff. The newly renovated rooftop recreation deck features stunning panoramic mountain and ocean views, a pool, sitting areas, barbecue cabanas, and saunas. The unit needs work and is waiting for your tasteful renovation to make it your own. Sold AS IS. Region: Metro Neighborhood: Waikiki Condition: Fair Parking: Covered - 1 Total Parking: 1 View: Golf Course, Mountain Frontage: Golf Course Pool: Zoning: X2 - Apartment Precinct Sale Conditions: None Schools: , , \* Request Showing, Photos, History, Maps, Deed, Watch List, Tax Info