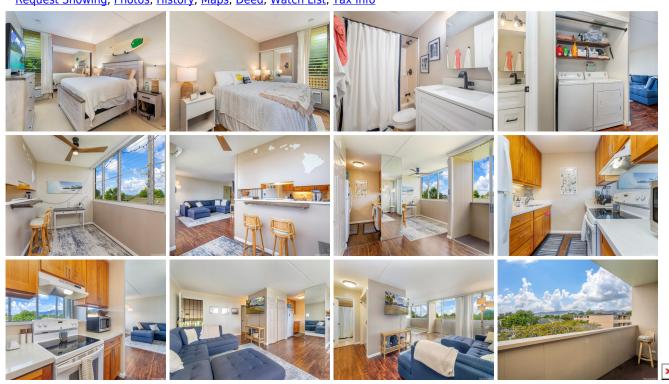

Flood Zone: Zone D - Tool

Stories / CPR: / No

Parking: Assigned, Open - 1 Frontage:

Zoning: 11 - A-1 Low Density Apartment View: None

Maint./Assoc. \$550 / \$49

**Public Remarks:** 2 bedroom one bath corner end unit located in the highly desirable Mililani Town. Hokuahi is conveniently located close to parks with shopping and restaurants within a short walking distance. The unit was recently upgraded with new wood flooring (in guest bedroom), baseboards throughout, brand new water heater and a partial bathroom remodel. Please give your Realtor a call to schedule a showing ASAP as this one will not last long. **Sale Conditions:** None **Schools:**,, \* Request Showing, Photos, History, Maps, Deed, Watch List, Tax Info

94-347 Hokuahiahi Street 317 - MLS#: 202406772 - 2 bedroom one bath corner end unit located in the highly desirable Mililani Town. Hokuahi is conveniently located close to parks with shopping and restaurants within a short walking distance. The unit was recently upgraded with new wood flooring (in guest bedroom), baseboards throughout, brand new water heater and a partial bathroom remodel. Please give your Realtor a call to schedule a showing ASAP as this one will not last long. Region: Central Neighborhood: Mililani Area Condition: Excellent Parking: Assigned, Open - 1 Total Parking: 1 View: None Frontage: Pool: Zoning: 11 - A-1 Low Density Apartment Sale Conditions: None Schools: , , \* Request Showing, Photos, History, Maps, Deed, Watch List, Tax Info