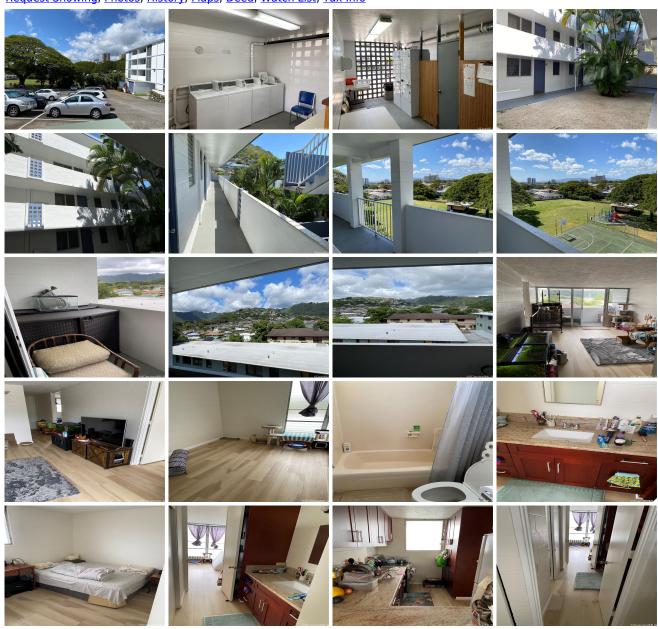

Parking: **Open - 1** Frontage:

**Zoning:** 12 - A-2 Medium Density Apartme View: City, Mountain

**Public Remarks:** New price! Below assessment value! Located top floor, corner/end unit for more privacy. 2 bedrooms/ 1 bathroom, Jack and Jill style, and it also comes with a good size covered lanai with Mountain Views. Unit renovated in 2017 and the addition of new high quality vinyl flooring throughout in 2023. New range with double ovens and ample storage. Parking stall is conveniently located near the building entrance. Pet friendly building w/weights limit, please verify. Low monthly maintenance fee with healthy building reserve fond. Just minutes to downtown, schools, universities, hospitals, beaches, and mall. Bus stop nearby. Unit sold As Is. **Sale Conditions:** None **Schools:** Royal, Kawananakoa, Roosevelt \* Request Showing, Photos, History, Maps, Deed, Watch List, Tax Info

1870 Lusitana Street 405 - MLS#: 202406831 - Original price was \$395,000 - New price! Below assessment value! Located top floor, corner/end unit for more privacy. 2 bedrooms/ 1 bathroom, Jack and Jill style, and it also comes with a good size covered lanai with Mountain Views. Unit renovated in 2017 and the addition of new high quality vinyl flooring throughout in 2023. New range with double ovens and ample storage. Parking stall is conveniently located near the building entrance. Pet friendly building w/weights limit, please verify. Low monthly maintenance fee with healthy building reserve fond. Just minutes to downtown, schools, universities, hospitals, beaches, and mall. Bus stop nearby. Unit sold As Is. **Region:** Metro **Neighborhood:** Pauoa Valley **Condition:** Above Average **Parking:** Open - 1 **Total Parking:** 1 **View:** City, Mountain **Frontage: Pool: Zoning:** 12 - A-2 Medium Density Apartme **Sale Conditions:** None **Schools:** Royal, Kawananakoa, Roosevelt \* Request Showing, Photos, History, Maps, Deed, Watch List, Tax Info