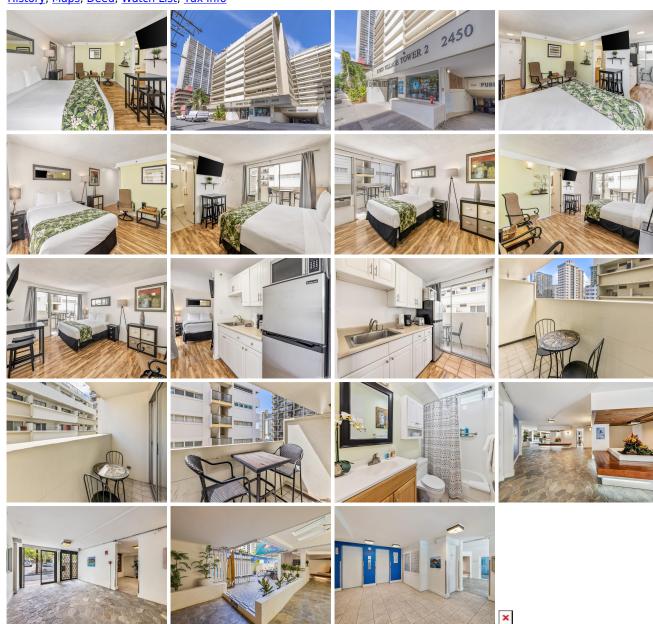

## Kuhio Village 2 2450 Prince Edward Street Unit 1008A, Honolulu 96815 \* Kuhio Village 2 \*

\$154,000 \* Originally \$165,000

Beds: 0 MLS#: 202407076, LH Year Built: 1975 Bath: 1/0 Status: Active Remodeled: Living Sq. Ft.: 286 List Date & DOM: 04-11-2024 & 39 Total Parking: 0 Land Sq. Ft.: 9,670 **Assessed Value** Condition: Above Average Lanai Sq. Ft.: 106 Frontage: Building: \$218,700 Sa. Ft. Other: 0 Tax/Year: \$356/2023 Land: \$79,200 Total Sq. Ft. 392 Neighborhood: Waikiki Total: **\$297,900** 

Parking: None Frontage:

Zoning: X6 - Resort Mixed Use Precinct View: City

Maint./Assoc. \$651 / \$0

**Public Remarks:** LEGAL SHORT TERM RENTAL unit at Kuhio Village 2. This Vacation rental is located in the heart of Waikiki, just 1.5 blocks to pristine Waikiki Beach! Renovated unit includes laminate flooring, 2 lanais and kitchen. Fully furnished, this secure high rise building is within walking distance to Lilia Grocery Store, Intl Marketplace, shops, restaurants, surf spots and more! This is a leasehold building with current lease due to expire in 2033 but a popular vacation rental building due to low purchase price and ability to rent on a daily-weekly-monthly basis. Maintenance fees include Cable TV, electricity, (hot) water, common areas and sewer. Don't miss this opportunity! **Sale Conditions:** None **Schools:**, , \* Request Showing, Photos, History, Maps, Deed, Watch List, Tax Info

2450 Prince Edward Street 1008A - MLS#: 202407076 - Original price was \$165,000 - LEGAL SHORT TERM RENTAL unit at Kuhio Village 2. This Vacation rental is located in the heart of Waikiki, just 1.5 blocks to pristine Waikiki Beach! Renovated unit includes laminate flooring, 2 lanais and kitchen. Fully furnished, this secure high rise building is within walking distance to Lilia Grocery Store, Intl Marketplace, shops, restaurants, surf spots and more! This is a leasehold building with current lease due to expire in 2033 but a popular vacation rental building due to low purchase price and ability to rent on a daily-weekly-monthly basis. Maintenance fees include Cable TV, electricity, (hot) water, common areas and sewer. Don't miss this opportunity! Region: Metro Neighborhood: Waikiki Condition: Above Average Parking: None Total Parking: 0 View: City Frontage: Pool: Zoning: X6 - Resort Mixed Use Precinct Sale Conditions: None Schools: , , \* Request Showing, Photos, History, Maps, Deed, Watch List, Tax Info