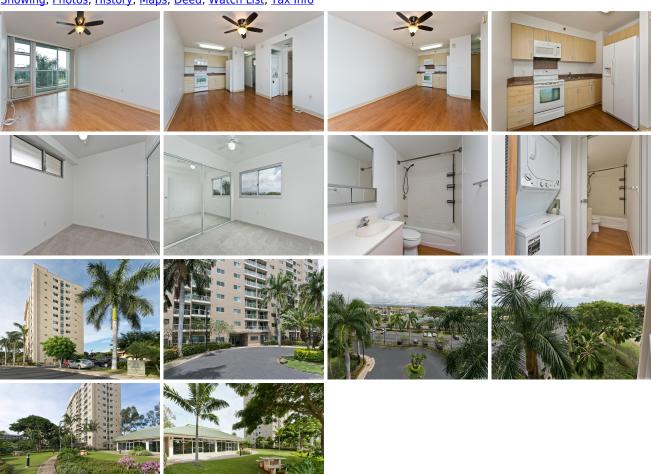

Maint./Assoc. **\$439** / **\$0** Flood Zone: **Zone X - Tool** Stories / CPR: / **No** 

Parking: **Assigned, Open - 1** Frontage: Zoning: **05 - R-5 Residential District** View: **City** 

**Public Remarks:** Well-maintained 2 bedroom 1 bath 1 parking in Plantation Town Apartments. New paint throughout and has just been professionally cleaned. Unit features washer / dryer in unit, window AC in living room, new ceiling fan in living room, w/w carpet in both bedrooms and your own private lanai. Unit also is equipped with fire sprinklers. Complex includes amenities such as a recreation room for parties and entertaining, 24 hour security, on-site resident manager, BBQ area, and dedicated dog area. Conveniently located next to Waipahu District Park and just minutes from restaurants, bus stops, rail transit station, schools, freeway entrance/exit and Waikele Shopping Center. **Sale Conditions:** None **Schools:** , ,\* Request Showing, Photos, History, Maps, Deed, Watch List, Tax Info

94-302 Paiwa Street 509 - MLS#: 202407181 - Well-maintained 2 bedroom 1 bath 1 parking in Plantation Town Apartments. New paint throughout and has just been professionally cleaned. Unit features washer / dryer in unit, window AC in living room, new ceiling fan in living room, w/w carpet in both bedrooms and your own private lanai. Unit also is equipped with fire sprinklers. Complex includes amenities such as a recreation room for parties and entertaining, 24 hour security, on-site resident manager, BBQ area, and dedicated dog area. Conveniently located next to Waipahu District Park and just minutes from restaurants, bus stops, rail transit station, schools, freeway entrance/exit and Waikele Shopping Center. Region: Waipahu Neighborhood: Waipahu-lower Condition: Above Average Parking: Assigned, Open - 1 Total Parking: 1 View: City Frontage: Pool: Zoning: 05 - R-5 Residential District Sale Conditions: None Schools: , , \* Request Showing, Photos, History, Maps, Deed, Watch List, Tax Info