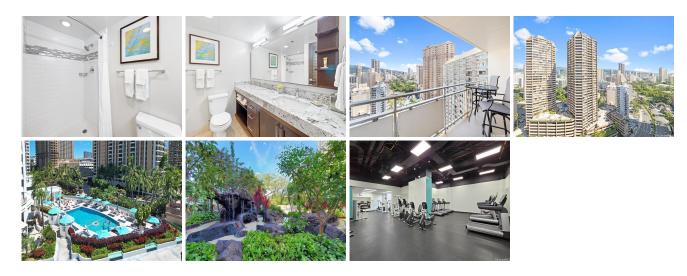

## View: City, Mountain, Sunrise

**Public Remarks:** Spectacular High-Floor Iconic HotelCondo:A Fusion of Luxury & Investment Potential. Discover the epitome of elegance w/ this stunning HotelCondo, The extensive renovations in 2015 included all new electrical & plumbing. This elegantly appointed unit was recently furnished with all new designer furniture & plush King bed(2023). The kitchen is equipped with stainless appliances, solid wood cabients & granite countertops, ensuring both style & functionality, while the designer bathroom exudes sophistication with a tiled shower. Relax & unwind in the spacious living area, complete with a new 65" flat-screen TV & sofa sleeper. This unit provides tranquility w/ a split AC, providing ultimate comfort & convenience. Indulge in panoramic views of the majestic Koolau Mountains from the expansive 120 sqft lanai where you can sip your morning coffee. Seize the Opportunity--don't miss your chance to own a piece of paradise in the most desirable destinations in the world. The impeccable renovation, prime location, & income-generating potential, this high-floor hotel condo makes it truly a rare find. Owner added and upgraded the small kitchen appliances in addition to all of the furniture. **Sale Conditions:** None **Schools:** , , \* <u>Request Showing</u>, <u>Photos</u>, <u>History</u>, <u>Maps</u>, <u>Deed</u>, <u>Watch List</u>, <u>Tax Info</u>

1777 Ala Moana Boulevard 2307 - MLS#: 202407575 - Original price was \$645,000 - Spectacular High-Floor Iconic HotelCondo:A Fusion of Luxury & Investment Potential. Discover the epitome of elegance w/ this stunning HotelCondo, The extensive renovations in 2015 included all new electrical & plumbing. This elegantly appointed unit was recently furnished with all new designer furniture & plush King bed(2023). The kitchen is equipped with stainless appliances, solid wood cabients & granite countertops, ensuring both style & functionality, while the designer bathroom exudes sophistication with a tiled shower. Relax & unwind in the spacious living area, complete with a new 65" flat-screen TV & sofa sleeper. This unit provides tranquility w/ a split AC, providing ultimate comfort & convenience. Indulge in panoramic views of the majestic Koolau Mountains from the expansive 120 sqft lanai where you can sip your morning coffee. Seize the Opportunity--don't miss your chance to own a piece of paradise in the most desirable destinations in the world. The impeccable renovation, prime location, & income-generating potential, this high-floor hotel condo makes it truly a rare find. Owner added and upgraded the small kitchen appliances in addition to all of the furniture. **Region:** Metro **Neighborhood:** Waikiki **Condition:** Excellent **Parking:** None **Total Parking:** 0 **View:** City, Mountain, Sunrise **Frontage:** Marina **Pool: Zoning:** X6 - Resort Mixed Use Precinct **Sale Conditions:** None **Schools:** , , \* <u>Request Showing</u>, <u>Photos</u>, <u>History</u>, <u>Maps</u>, <u>Deed</u>, <u>Watch List</u>, <u>Tax</u> Info