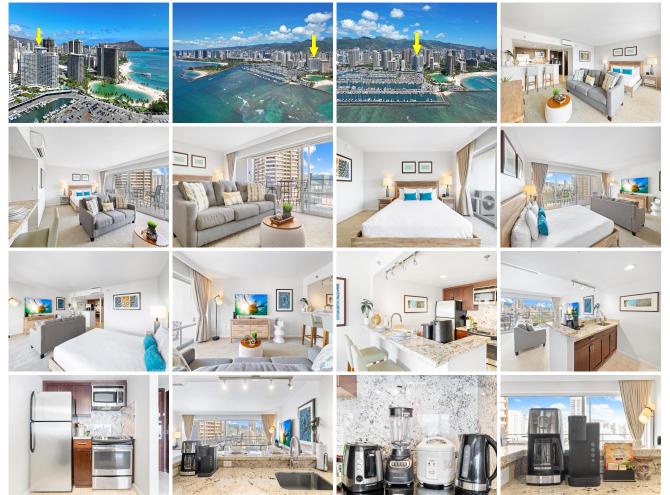

## View: City, Mountain, Sunrise

**Public Remarks:** Spectacular High-Floor Iconic HotelCondo:A Fusion of Luxury & Investment Potential. Discover the epitome of elegance w/ this stunning HotelCondo, The extensive renovations in 2015 included all new electrical & plumbing. This elegantly appointed unit was recently furnished with all new designer furniture & plush King bed(2023). The kitchen is equipped with stainless appliances, solid wood cabients & granite countertops, ensuring both style & functionality, while the designer bathroom exudes sophistication with a tiled shower. Relax & unwind in the spacious living area, complete with a new 65" flat-screen TV & sofa sleeper. This unit provides tranquility w/ a split AC, providing ultimate comfort & convenience. Indulge in panoramic views of the majestic Koolau Mountains from the expansive 120 sqft lanai where you can sip your morning coffee. Seize the Opportunity--don't miss your chance to own a piece of paradise in the most desirable destinations in the world. The impeccable renovation, prime location, & income-generating potential, this high-floor hotel condo makes it truly a rare find. Owner added and upgraded the small kitchen appliances in addition to all of the furniture. **Sale Conditions:** None **Schools:** , , \* <u>Request Showing</u>, <u>Photos</u>, <u>History</u>, <u>Maps</u>, <u>Deed</u>, <u>Watch List</u>, <u>Tax Info</u>

1777 Ala Moana Boulevard 2307 - MLS#: 202407575 - Original price was \$645,000 - Spectacular High-Floor Iconic HotelCondo:A Fusion of Luxury & Investment Potential. Discover the epitome of elegance w/ this stunning HotelCondo, The extensive renovations in 2015 included all new electrical & plumbing. This elegantly appointed unit was recently furnished with all new designer furniture & plush King bed(2023). The kitchen is equipped with stainless appliances, solid wood cabients & granite countertops, ensuring both style & functionality, while the designer bathroom exudes sophistication with a tiled shower. Relax & unwind in the spacious living area, complete with a new 65" flat-screen TV & sofa sleeper. This unit provides tranquility w/ a split AC, providing ultimate comfort & convenience. Indulge in panoramic views of the majestic Koolau Mountains from the expansive 120 sqft lanai where you can sip your morning coffee. Seize the Opportunity--don't miss your chance to own a piece of paradise in the most desirable destinations in the world. The impeccable renovation, prime location, & income-generating potential, this high-floor hotel condo makes it truly a rare find. Owner added and upgraded the small kitchen appliances in addition to all of the furniture. **Region:** Metro **Neighborhood:** Waikiki **Condition:** Excellent **Parking:** None **Total Parking:** 0 **View:** City, Mountain, Sunrise **Frontage:** Marina **Pool: Zoning:** X6 - Resort Mixed Use Precinct **Sale Conditions:** None **Schools:** , , \* <u>Request Showing</u>, <u>Photos</u>, <u>History</u>, <u>Maps</u>, <u>Deed</u>, <u>Watch List</u>, <u>Tax</u> Info