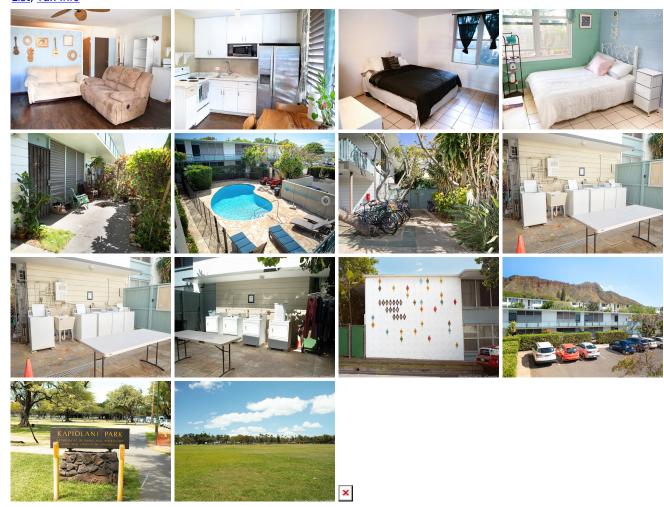

Parking: None, Street Frontage: **Zoning:** 12 - A-2 Medium Density Apartme View: None

Bath: 1/0

Public Remarks: Experience the allure of Waikiki living set against the majestic backdrop of Diamond Head! Step inside to a charming oasis that offers a comfortable and inviting space nestled in one of Honolulu's most coveted locations. Enjoy the sparkling community swimming pool on a hot day all while being surrounded by breathtaking natural beauty and endless adventure opportunities. Don't miss your chance to own a piece of paradise in this sought-after neighborhood! One or more photos have been enhanced. Sale Conditions: None Schools: , , \* Request Showing, Photos, History, Maps, Deed, Watch List, Tax Info

3810 Leahi Avenue 107 - MLS#: 202407624 - Experience the allure of Waikiki living set against the majestic backdrop of Diamond Head! Step inside to a charming oasis that offers a comfortable and inviting space nestled in one of Honolulu's most coveted locations. Enjoy the sparkling community swimming pool on a hot day all while being surrounded by breathtaking natural beauty and endless adventure opportunities. Don't miss your chance to own a piece of paradise in this sought-after neighborhood! One or more photos have been enhanced. **Region:** Diamond Head **Neighborhood:** Diamond Head **Condition:** Average, Fair **Parking:** None, Street **Total Parking:** 0 **View:** None **Frontage: Pool: Zoning:** 12 - A-2 Medium Density Apartme **Sale Conditions:** None **Schools:** , , \* Request Showing, Photos, History, Maps, Deed, Watch List, Tax Info