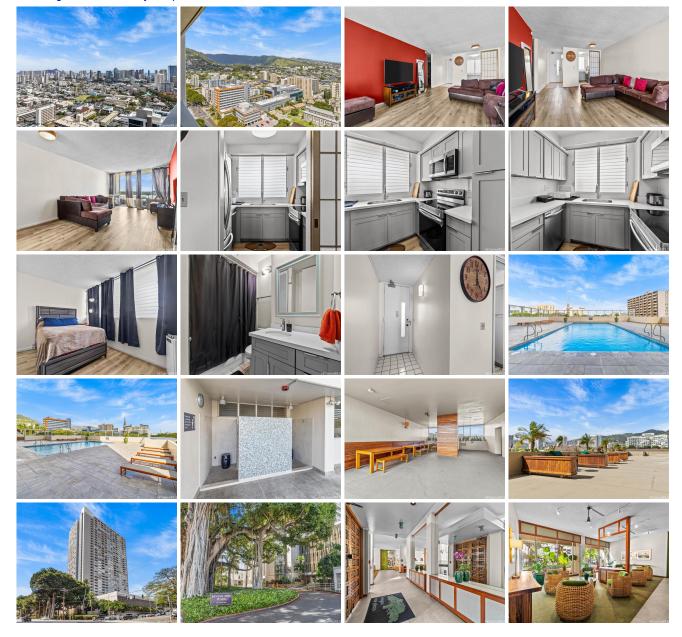

**Public Remarks:** Experience the pinnacle of urban living in this luxurious 1-bedroom, 1-bathroom condominium nestled within the dynamic heart of Honolulu at Banyan Tree Plaza. This residence seamlessly blends elegance with comfort, featuring a spacious kitchen, a serene bedroom, and mesmerizing views. Step out onto your private balcony and immerse yourself in sweeping panoramas of the city skyline and the iconic Diamond Head, creating an enchanting backdrop for your everyday life. Take pleasure in the abundance of amenities available within the building, enriching your lifestyle with unparalleled convenience and leisure. Ideally located near premier shopping destinations, gourmet dining establishments, and cultural landmarks, this condominium offers an opportunity for those seeking a vibrant urban experience. Embrace the chance to transform Banyan Tree Plaza into your own personal haven. **Sale Conditions:** None **Schools:**,,\* Request Showing, Photos, History, Maps, Deed, Watch List, Tax Info

1212 Punahou Street 3002 - MLS#: 202407688 - Experience the pinnacle of urban living in this luxurious 1-bedroom, 1-bathroom condominium nestled within the dynamic heart of Honolulu at Banyan Tree Plaza. This residence seamlessly blends elegance with comfort, featuring a spacious kitchen, a serene bedroom, and mesmerizing views. Step out onto your private balcony and immerse yourself in sweeping panoramas of the city skyline and the iconic Diamond Head, creating an enchanting backdrop for your everyday life. Take pleasure in the abundance of amenities available within the building, enriching your lifestyle with unparalleled convenience and leisure. Ideally located near premier shopping destinations, gourmet dining establishments, and cultural landmarks, this condominium offers an opportunity for those seeking a vibrant urban experience. Embrace the chance to transform Banyan Tree Plaza into your own personal haven. Region: Metro Neighborhood: Punahou Condition: Excellent Parking: Assigned, Covered - 1, Guest, Secured Entry Total Parking: 1 View: City, Diamond Head Frontage: Pool: Zoning: 13 - A-3 High Density Apartment Sale Conditions: None Schools: , , \* Request Showing, Photos, History, Maps, Deed, Watch List, Tax Info