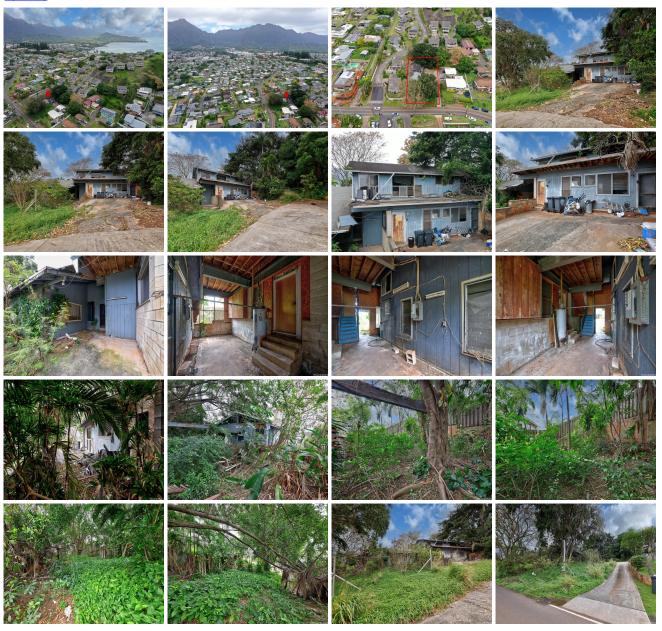

Parking: **2 Car, Driveway, Street** Frontage:

**Zoning: 03 - R10 - Residential District** View: **Mountain, Ocean** 

**Public Remarks:** Seeking an exceptional spot to build your dream home? This 10,000 sq ft lot showcases breathtaking 180-degree views of the Koolaus and Kaneohe Bay. Nestled in a highly sought-after neighborhood, this tear-down property offers boundless potential for various design concepts. Whether you're envisioning a traditional multi-family residence, a modern masterpiece, or something in between, this expansive lot provides the perfect canvas amid stunning surroundings. With its prime location and limitless possibilities, it's time to bring your hard hats and contractors to craft the home you've always desired! **Sale Conditions:** None **Schools:** Parker, King, Castle \* Request Showing, Photos, History, Maps, Deed, Watch List, Tax Info

45-173 Lilipuna Road - MLS#: 202408449 - Seeking an exceptional spot to build your dream home? This 10,000 sq ft lot showcases breathtaking 180-degree views of the Koolaus and Kaneohe Bay. Nestled in a highly sought-after neighborhood, this tear-down property offers boundless potential for various design concepts. Whether you're envisioning a traditional multi-family residence, a modern masterpiece, or something in between, this expansive lot provides the perfect canvas amid stunning surroundings. With its prime location and limitless possibilities, it's time to bring your hard hats and contractors to craft the home you've always desired! **Region:** Kaneohe **Neighborhood:** Lilipuna **Condition:** Tear Down **Parking:** 2 Car, Driveway, Street **Total Parking:** 2 **View:** Mountain, Ocean **Frontage: Pool:** None **Zoning:** 03 - R10 - Residential District **Sale Conditions:** None **Schools:** Parker, King, Castle \* Request Showing, Photos, History, Maps, Deed, Watch List, Tax Info