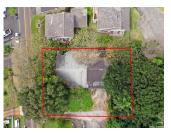

Parking: **2 Car, Driveway, Street** Frontage:

**Zoning: 03 - R10 - Residential District** View: **Mountain, Ocean** 

**Public Remarks:** Seeking an exceptional spot to build your dream home? This 10,000 sq ft lot showcases breathtaking 180-degree views of the Koolaus and Kaneohe Bay. Nestled in a highly sought-after neighborhood, this tear-down property offers boundless potential for various design concepts. Whether you're envisioning a traditional multi-family residence, a modern masterpiece, or something in between, this expansive lot provides the perfect canvas amid stunning surroundings. With its prime location and limitless possibilities, it's time to bring your hard hats and contractors to craft the home you've always desired! **Sale Conditions:** None **Schools:** Parker, King, Castle \* Request Showing, Photos, History, Maps, Deed, Watch List, Tax Info

45-173 Lilipuna Road - MLS#: 202408449 - Seeking an exceptional spot to build your dream home? This 10,000 sq ft lot showcases breathtaking 180-degree views of the Koolaus and Kaneohe Bay. Nestled in a highly sought-after neighborhood, this tear-down property offers boundless potential for various design concepts. Whether you're envisioning a traditional multi-family residence, a modern masterpiece, or something in between, this expansive lot provides the perfect canvas amid stunning surroundings. With its prime location and limitless possibilities, it's time to bring your hard hats and contractors to craft the home you've always desired! **Region:** Kaneohe **Neighborhood:** Lilipuna **Condition:** Tear Down **Parking:** 2 Car, Driveway, Street **Total Parking:** 2 **View:** Mountain, Ocean **Frontage: Pool:** None **Zoning:** 03 - R10 - Residential District **Sale Conditions:** None **Schools:** Parker, King, Castle \* Request Showing, Photos, History, Maps, Deed, Watch List, Tax Info