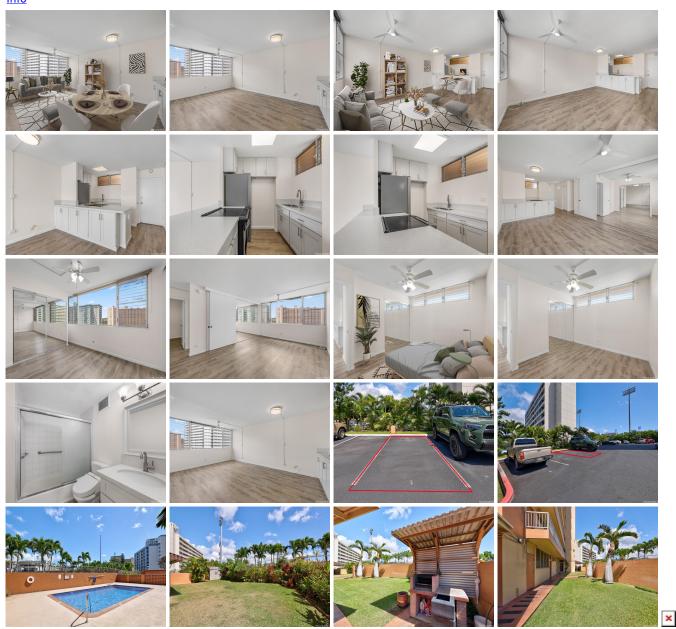

**Public Remarks:** Enjoy this charming 2-BR unit in Salt Lake with a spacious open floor plan, upgraded kitchen and bathroom with quartz countertops, cabinets, vinyl plank flooring, and lots of natural light. Take a dip in the refreshing pool during those upcoming hot summer days! Conveniently located behind Moanalua High School with easy access to shopping, freeway access, and Honolulu airport, Lakeview Gardens offers a secured lobby, BBQ area, guest parking, site manager, updated elevators, and community laundry on the ground floor. Whether you're looking for rental income or a home for yourself, this unit is just the ticket! **Sale Conditions:** None **Schools:** , ,\* Request Showing, Photos, History, Maps, Deed, Watch List, Tax

1121 Ala Napunani Street 903 - MLS#: 202408562 - Enjoy this charming 2-BR unit in Salt Lake with a spacious open floor plan, upgraded kitchen and bathroom with quartz countertops, cabinets, vinyl plank flooring, and lots of natural light. Take a dip in the refreshing pool during those upcoming hot summer days! Conveniently located behind Moanalua High School with easy access to shopping, freeway access, and Honolulu airport, Lakeview Gardens offers a secured lobby, BBQ area, guest parking, site manager, updated elevators, and community laundry on the ground floor. Whether you're looking for rental income or a home for yourself, this unit is just the ticket! **Region:** Metro **Neighborhood:** Salt Lake **Condition:** Above Average, Average **Parking:** Assigned, Guest, Open - 1, Street **Total Parking:** 1 **View:** City, Mountain **Frontage: Pool: Zoning:** 12 - A-2 Medium Density Apartme **Sale Conditions:** None **Schools:** , , \* Request Showing, Photos, History, Maps, Deed, Watch List, Tax Info