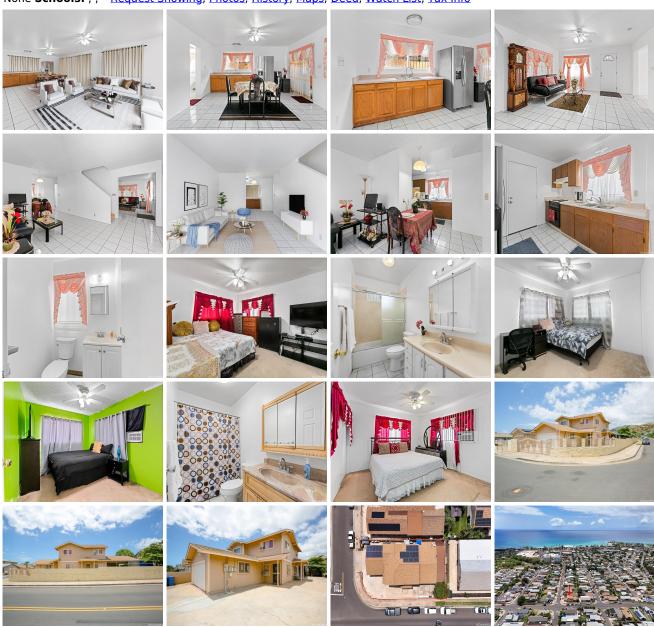

Parking: **3 Car+, Boat, Driveway, Garage** Frontage:

**Zoning: 05 - R-5 Residential District** View: **Mountain** 

**Public Remarks:** Nestled just moments away from the beach, this residence offers a blend of comfort and convenience on a corner lot. It presents an excellent opportunity to personalize and make it your own. Approaching the property, you'll find a spacious driveway capable of accommodating 8+ vehicles and even a boat! There are opportunities for 2-separate living areas with 2-living rooms, a full kitchen, wet bar, and separate entrances. It is functional and offers plenty of space for all endeavors. The property's prime location, ample parking, and potential for outdoor entertaining make it an enticing opportunity to create your own sanctuary. Don't miss out on the chance to turn this house into your home! **Sale Conditions:** None **Schools:**, , \* Request Showing, Photos, History, Maps, Deed, Watch List, Tax Info

86-196 Moekolu Street - MLS#: 202408632 - Nestled just moments away from the beach, this residence offers a blend of comfort and convenience on a corner lot. It presents an excellent opportunity to personalize and make it your own. Approaching the property, you'll find a spacious driveway capable of accommodating 8+ vehicles and even a boat! There are opportunities for 2-separate living areas with 2-living rooms, a full kitchen, wet bar, and separate entrances. It is functional and offers plenty of space for all endeavors. The property's prime location, ample parking, and potential for outdoor entertaining make it an enticing opportunity to create your own sanctuary. Don't miss out on the chance to turn this house into your home! Region: Leeward Neighborhood: Lualualei Condition: Above Average Parking: 3 Car+, Boat, Driveway, Garage Total Parking: 8 View: Mountain Frontage: Pool: None Zoning: 05 - R-5 Residential District Sale Conditions: None Schools: , , \* Request Showing, Photos, History, Maps, Deed, Watch List, Tax Info