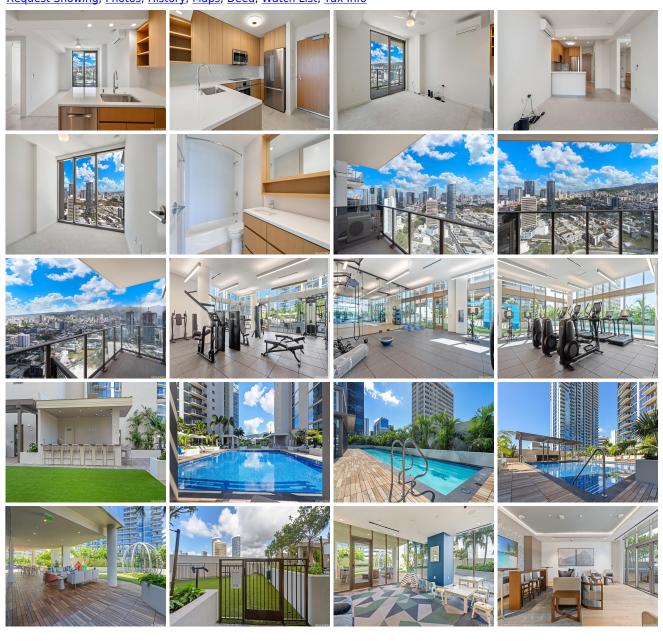

Parking: Assigned, Covered - 1, Secured Entry Frontage:

**Zoning:** 33 - BMX-3 Community Business M View: City, Mountain, Ocean

Public Remarks: Brand New Unit in Sky Ala Moana West located in the fantastic location, next to Renaissance Hotel, across from Ala Moana Shopping Center and minutes from the beach and Waikiki! Fantastic amenities featuring a pool, whirlpool spa, lap pool, BBQ cabanas, dog park, fitness center, play area, party rooms and a spa with indoor and outdoor soaking tubs, sauna and much more! Situated in the highly accessible Ala Moana neighborhood. You Must See this Amazing Building! Do not miss this opportunity! Real property tax amounts reflect 2023 assessed values. Sale Conditions: None Schools: , , \* Request Showing, Photos, History, Maps, Deed, Watch List, Tax Info

1388 Kapiolani Boulevard 2910 - MLS#: 202408674 - Brand New Unit in Sky Ala Moana West located in the fantastic location, next to Renaissance Hotel, across from Ala Moana Shopping Center and minutes from the beach and Waikiki! Fantastic amenities featuring a pool, whirlpool spa, lap pool, BBQ cabanas, dog park, fitness center, play area, party rooms and a spa with indoor and outdoor soaking tubs, sauna and much more! Situated in the highly accessible Ala Moana neighborhood. You Must See this Amazing Building! Do not miss this opportunity! Real property tax amounts reflect 2023 assessed values.