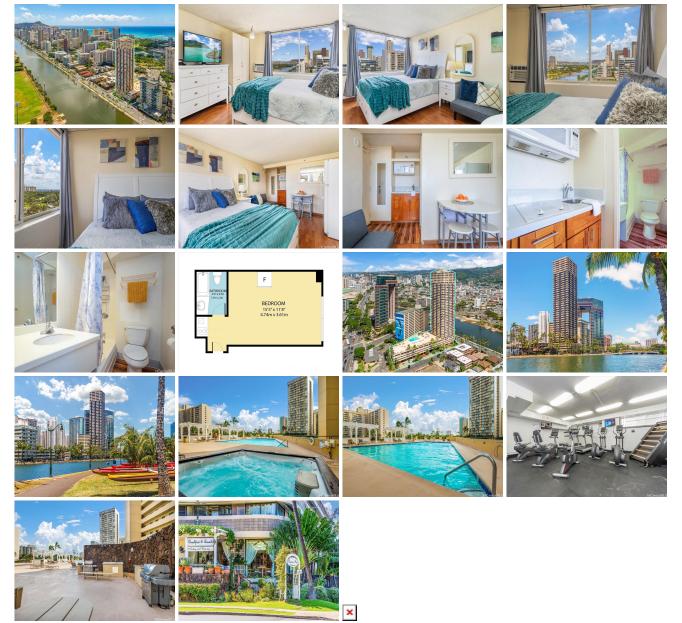

## Zoning: X2 - Apartment Precinct

View: City, Marina/Canal, Mountain, Ocean

**Public Remarks:** LEGAL SHORT TERM / DAILY VACATION RENTALS ALLOWED! This great Waikiki vacation friendly condohotel studio offers views of Ala Wai canal, park, mountain, valley, the brilliant colors of city lights, and partial ocean. Located on the 13th floor with an efficient floor plan and rental ready! Hawaiian Monarch is great and one of a few condo-hotel building located near the entrance of Waikiki, it features an opened air lobby w/ resort amenities such as pool, fitness center, outdoor seating deck, a convenient store, cafe, eateries & many more enjoyable essentials of the world famous resort Waikiki location. **Sale Conditions:** None **Schools:** <u>Ala Wai</u>, <u>Washington</u>, <u>Mckinley</u> \* <u>Request Showing</u>, <u>Photos</u>, <u>History</u>, <u>Maps</u>, <u>Deed</u>, <u>Watch List</u>, <u>Tax Info</u>

<u>444 Niu Street 1308</u> - MLS#: <u>202408687</u> - LEGAL SHORT TERM / DAILY VACATION RENTALS ALLOWED! This great Waikiki vacation friendly condo-hotel studio offers views of Ala Wai canal, park, mountain, valley, the brilliant colors of city lights, and partial ocean. Located on the 13th floor with an efficient floor plan and rental ready! Hawaiian Monarch is great and one of a few condo-hotel building located near the entrance of Waikiki, it features an opened air lobby w/ resort amenities such as pool, fitness center, outdoor seating deck, a convenient store, cafe, eateries & many more enjoyable essentials of the world famous resort Waikiki location. **Region:** Metro **Neighborhood:** Waikiki **Condition:** Above Average, Average **Parking:** None **Total Parking:** 0 **View:** City, Marina/Canal, Mountain, Ocean **Frontage: Pool: Zoning:** X2 - Apartment Precinct **Sale Conditions:** None **Schools:** Ala Wai, Washington, Mckinley \* Request Showing, Photos, History, Maps, Deed, Watch List, Tax Info