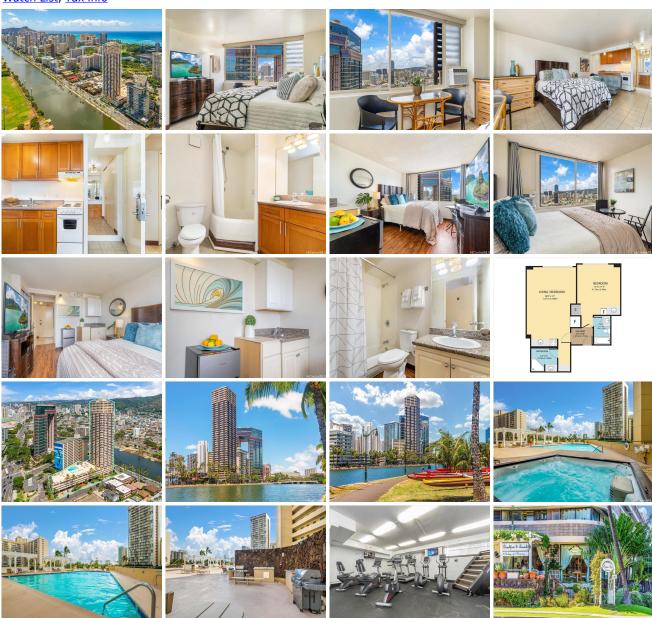

 Maint./Assoc. \$987 / \$0
 Flood Zone: Zone AO - Tool
 Stories / CPR: 21+ / No

Parking: **None** Frontage:

**Zoning:** X2 - Apartment Precinct View: City, Marina/Canal, Mountain

**Public Remarks:** LEGAL SHORT TERM / DAILY VACATION RENTALS ALLOWED! This great Waikiki vacation friendly condohotel, a rare and unique 1-bdrm with 2 baths floor plan features separate entrances allowing the option to rent as 2 separate studio units. Located on the 28th floor, a corner end unit with an efficient floor plan and rental ready! Enjoy the views of Ala Wai canal, mountain, the brilliant colors of city lights. Hawaiian Monarch is great and one of a few condo-hotel building located near the entrance of Waikiki, it features an opened air lobby w/ resort amenities such as pool, fitness center, outdoor seating deck, a convenient store, cafe, eateries & many more enjoyable essentials of the world famous resort Waikiki location. **Sale Conditions:** None **Schools:** Ala Wai, Washington, Mckinley \* Request Showing, Photos, History, Maps, Deed, Watch List, Tax Info

444 Niu Street 2808 - MLS#: 202408689 - LEGAL SHORT TERM / DAILY VACATION RENTALS ALLOWED! This great Waikiki vacation friendly condo-hotel, a rare and unique 1-bdrm with 2 baths floor plan features separate entrances allowing the option to rent as 2 separate studio units. Located on the 28th floor, a corner end unit with an efficient floor plan and rental ready! Enjoy the views of Ala Wai canal, mountain, the brilliant colors of city lights. Hawaiian Monarch is great and one of a few condo-hotel building located near the entrance of Waikiki, it features an opened air lobby w/ resort amenities such as pool, fitness center, outdoor seating deck, a convenient store, cafe, eateries & many more enjoyable essentials of the world famous resort Waikiki location. Region: Metro Neighborhood: Waikiki Condition: Above Average, Average Parking: None Total Parking: 0 View: City, Marina/Canal, Mountain Frontage: Pool: Zoning: X2 - Apartment Precinct Sale Conditions: None Schools: Ala Wai, Washington, Mckinley \* Request Showing, Photos, History, Maps, Deed, Watch List, Tax Info