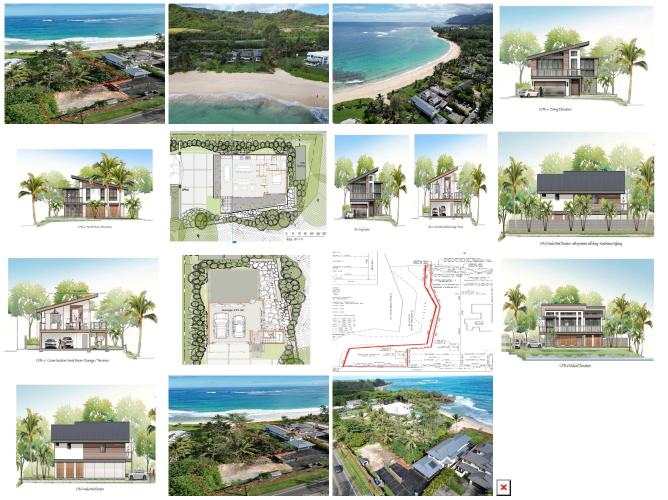

## View: Mountain, Ocean, Sunrise

**Public Remarks:** Beachfront Land on quiet, hidden white sands of Mahakea Beach. Purchase of this vacant lot is subject to the purchase of the neighboring property which has a new house built in 2023 (MLS# 202324034). A private, shared driveway brings you off the main road, and through a gated entry into this vacant lot surrounded by lush green tropical foliage. On this lot you may build a 1-bedroom home (limited to 1 bedroom due to a shared septic with the main home on the adjoining lot). This land has a private pathway to the beach. Located along a green space set back from the neighbor to the north, along an ephemeral spring-fed water body, rarely flowing. Property has an artesian well for fresh clean drinking water. Adjacent to a new beachfront 4-bedroom, 4-bath estate on 10,500 square feet of beachfront land (\$4,850,000 MLS #202324034). Buy both and have room to expand or build a guest home after Buyer obtains building permits. Together the property becomes 16,413 square feet of land area. **Sale Conditions:** None **Schools:** , , \* <u>Request Showing</u>, <u>Photos</u>, <u>History</u>, <u>Maps</u>, <u>Deed</u>, <u>Watch List</u>, <u>Tax Info</u>

55-137B Kamehameha Highway - MLS#: 202324035 - Beachfront Land on quiet, hidden white sands of Mahakea Beach. Purchase of this vacant lot is subject to the purchase of the neighboring property which has a new house built in 2023 (MLS# 202324034). A private, shared driveway brings you off the main road, and through a gated entry into this vacant lot surrounded by lush green tropical foliage. On this lot you may build a 1-bedroom home (limited to 1 bedroom due to a shared septic with the main home on the adjoining lot). This land has a private pathway to the beach. Located along a green space set back from the neighbor to the north, along an ephemeral spring-fed water body, rarely flowing. Property has an artesian well for fresh clean drinking water. Adjacent to a new beachfront 4-bedroom, 4-bath estate on 10,500 square feet of beachfront land (\$4,850,000 MLS #202324034). Buy both and have room to expand or build a guest home after Buyer obtains building permits. Together the property becomes 16,413 square feet of land area. **Region:** North Shore **Neighborhood:** Laie **Condition: Parking: Total Parking: View:** Mountain, Ocean, Sunrise **Frontage:** Ocean,Sandy Beach,Stream/Canal,Waterfront **Pool: Zoning:** 05 - R-5 Residential District **Sale Conditions:** None **Schools:** , , \* <u>Request</u> Showing, Photos, History, Maps, Deed, Watch List, Tax Info