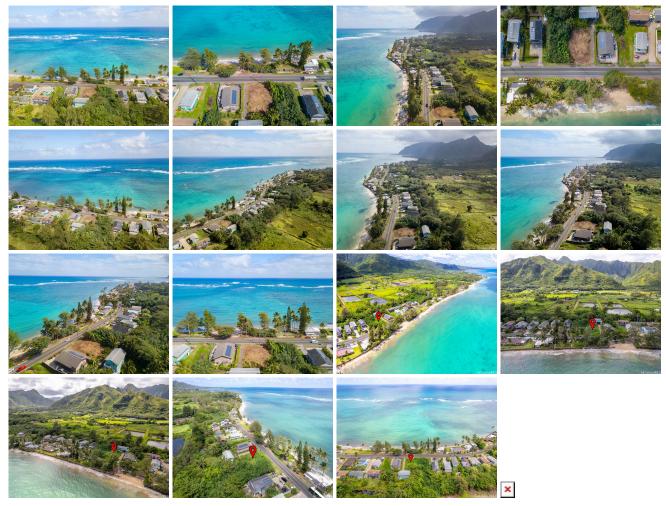

 Maint./Assoc. \$0 / \$0
 Flood Zone: Zone VE - Tool
 Stories / CPR: / No

Parking: Frontage:

**Zoning: 05 - R-5 Residential District** View: **Mountain, Ocean, Sunset** 

**Public Remarks:** This is a once in a lifetime opportunity to create your dream home! Situated in a countryside community called Punaluu on Oahu's north eastern shore, that features endless beaches with azure waters. There is a small community center with a few shops and a supermarket in close proximity. Hauula Forest Reserve and many hiking trails are in this area. The 5,977 sqft. lot is surrounded by Koolau Mountains and the beauty of the Pacific Ocean across the street. We just had the lot cleared and are in the process of installing a water meter. **Sale Conditions:** None **Schools:** <u>Hauula</u>, <u>Kahuku</u>, <u>Kahuku</u> \* <u>Request Showing</u>, <u>Photos</u>, <u>History</u>, <u>Maps</u>, <u>Deed</u>, <u>Watch List</u>, <u>Tax Info</u>

53-672 Kamehameha Highway - MLS#: 202326782 - This is a once in a lifetime opportunity to create your dream home! Situated in a countryside community called Punaluu on Oahu's north eastern shore, that features endless beaches with azure waters. There is a small community center with a few shops and a supermarket in close proximity. Hauula Forest Reserve and many hiking trails are in this area. The 5,977 sqft. lot is surrounded by Koolau Mountains and the beauty of the Pacific Ocean across the street. We just had the lot cleared and are in the process of installing a water meter. **Region:** Kaneohe **Neighborhood:** Punaluu **Condition: Parking: Total Parking: View:** Mountain, Ocean, Sunset **Frontage: Pool: Zoning:** 05 - R-5 Residential District **Sale Conditions:** None **Schools:** Hauula, Kahuku, Kahuku \* Request Showing, Photos, History, Maps, Deed, Watch List, Tax Info