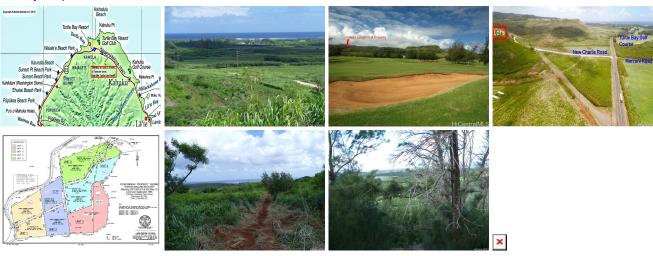

 Maint./Assoc. \$0 / \$0
 Flood Zone: Zone X - Tool
 Stories / CPR: / No

Parking: Frontage:

Zoning: 52 - AG-2 General Agricultural

View: Coastline, Golf Course, Mountain,
Ocean

**Public Remarks:** 5.5 acres of Buildable Ocean View AG-2 Zoned VACANT LAND for Sale with Multi-Million Gallon Well Permit for Farming and for Only 1 Farm Dwelling. Unit 5 of a 5 Unit OFF-GRID Land CPR that is accessed via a Private Gated Paved Road. Land overlooks the 5 Star Turtle Bay Resort Golf Course & the federally protected Campbell Wildlife Refuge. Seller financing available to qualified buyers with payment of a down payment of just 5% plus separate payment of ALL Closing Costs & Any Commission to Buyer's Agents. Grow and sell your own organic fruits & vegetables, keep horses & go riding or hiking in the mountains or along the beach, play around of golf and dine at Turtle Bay or the many restaurants less than 10 minutes drive away. "All comments, data is provided by seller or seller's representatives. Buyer to confirm all & hold all parties harmless from any discrepancy data in the mls and advertising. Limited Service-Data Entry Addendum signed by seller/s must be sign by buyer/s with Purchase Contract." **Sale Conditions:** None **Schools:** , ,\* Request Showing, Photos, History, Maps, Deed, Watch List, Tax Info

56-1080 Kamehameha Highway 5 - MLS#: 202404522 - 5.5 acres of Buildable Ocean View AG-2 Zoned VACANT LAND for Sale with Multi-Million Gallon Well Permit for Farming and for Only 1 Farm Dwelling. Unit 5 of a 5 Unit OFF-GRID Land CPR that is accessed via a Private Gated Paved Road. Land overlooks the 5 Star Turtle Bay Resort Golf Course & the federally protected Campbell Wildlife Refuge. Seller financing available to qualified buyers with payment of a down payment of just 5% plus separate payment of ALL Closing Costs & Any Commission to Buyer's Agents. Grow and sell your own organic fruits & vegetables, keep horses & go riding or hiking in the mountains or along the beach, play around of golf and dine at Turtle Bay or the many restaurants less than 10 minutes drive away. "All comments, data is provided by seller or seller's representatives. Buyer to confirm all & hold all parties harmless from any discrepancy data in the mls and advertising. Limited Service-Data Entry Addendum signed by seller/s must be sign by buyer/s with Purchase Contract." Region: North Shore Neighborhood: Ag/preserve Condition: Parking: Total Parking: View: Coastline, Golf Course, Mountain, Ocean Frontage: Pool: Zoning: 52 - AG-2 General Agricultural Sale Conditions: None Schools: , , \* Request Showing, Photos, History, Maps, Deed, Watch List, Tax Info