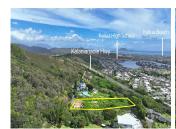

## 42-259 Old Kalanianaole Road, Kailua 96734 \* \$1,600,000

 Beds: 0
 MLS#: 202408553, FS
 Year Built:

 Bath: 0/0
 Status: Active
 Remodeled:

 Living Sq. Ft.: 0
 List Date & DOM: 04-18-2024 & 28
 Total Parking:

Land Sq. Ft.: **96,181** Condition: Assessed Value

Lanai Sq. Ft.: **0** Frontage: Building: **\$0** 

 Sq. Ft. Other: 0
 Tax/Year: \$776/2024
 Land: \$1,633,700

 Total Sq. Ft. 0
 Neighborhood: Govt/ag
 Total: \$1,633,700

Maint./Assoc. **\$0 / \$0** Flood Zone: **Zone D - Tool** Stories / CPR: **/ No** 

Parking: Frontage:

**Zoning: 52 - AG-2 General Agricultural** 

View: Coastline, Garden, Mountain, Ocean, Sunrise

**Public Remarks:** Priced below assessed value! The only lot available for sale in exclusive Norfolk estate since 2021! Prime opportunity to build a new home on the land of your dreams. Enjoy open space, privacy and incredible views on 2+ acres of land located at the base of the majestic Mt. Olomana. Featuring views of the ocean, mountain, and sunrise. A luxurious, peaceful rural setting that's conveniently located minutes from world famous white sandy beaches and Kailua Town with plenty of restaurants, shops, and markets. Close to schools, golf and equestrian facilities, Pali Highway and H-3, easy access to town. This magical property is a gorgeous blank canvas to create your own private paradise! **Sale Conditions:** None **Schools:** Keolu, Kailua, Kailua \* Request Showing, Photos, History, Maps, Deed, Watch List, Tax Info

42-259 Old Kalanianaole Road - MLS#: 202408553 - Priced below assessed value! The only lot available for sale in exclusive Norfolk estate since 2021! Prime opportunity to build a new home on the land of your dreams. Enjoy open space, privacy and incredible views on 2+ acres of land located at the base of the majestic Mt. Olomana. Featuring views of the ocean, mountain, and sunrise. A luxurious, peaceful rural setting that's conveniently located minutes from world famous white sandy beaches and Kailua Town with plenty of restaurants, shops, and markets. Close to schools, golf and equestrian facilities, Pali Highway and H-3, easy access to town. This magical property is a gorgeous blank canvas to create your own private paradise! Region: Kailua Neighborhood: Govt/ag Condition: Parking: Total Parking: View: Coastline, Garden, Mountain, Ocean, Sunrise Frontage: Pool: Zoning: 52 - AG-2 General Agricultural Sale Conditions: None Schools: Keolu, Kailua, Kailua \* Request Showing, Photos, History, Maps, Deed, Watch List, Tax Info