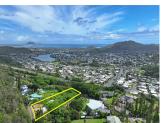

## 42-259 Old Kalanianaole Road, Kailua 96734 \* \$1,600,000

 Beds: 0
 MLS#: 202408553, FS
 Year Built:

 Bath: 0/0
 Status: Active
 Remodeled:

 Living Sq. Ft.: 0
 List Date & DOM: 04-18-2024 & 28
 Total Parking:

Land Sq. Ft.: **96,181** Condition: Assessed Value

Lanai Sq. Ft.: **0** Frontage: Building: **\$0** 

 Sq. Ft. Other: 0
 Tax/Year: \$776/2024
 Land: \$1,633,700

 Total Sq. Ft. 0
 Neighborhood: Govt/ag
 Total: \$1,633,700

Maint./Assoc. **\$0 / \$0** Flood Zone: **Zone D - Tool** Stories / CPR: **/ No** 

Parking: Frontage:

**Zoning: 52 - AG-2 General Agricultural** 

View: Coastline, Garden, Mountain, Ocean, Sunrise

**Public Remarks:** Priced below assessed value! The only lot available for sale in exclusive Norfolk estate since 2021! Prime opportunity to build a new home on the land of your dreams. Enjoy open space, privacy and incredible views on 2+ acres of land located at the base of the majestic Mt. Olomana. Featuring views of the ocean, mountain, and sunrise. A luxurious, peaceful rural setting that's conveniently located minutes from world famous white sandy beaches and Kailua Town with plenty of restaurants, shops, and markets. Close to schools, golf and equestrian facilities, Pali Highway and H-3, easy access to town. This magical property is a gorgeous blank canvas to create your own private paradise! **Sale Conditions:** None **Schools:** Keolu, Kailua, Kailua \* Request Showing, Photos, History, Maps, Deed, Watch List, Tax Info

42-259 Old Kalanianaole Road - MLS#: 202408553 - Priced below assessed value! The only lot available for sale in exclusive Norfolk estate since 2021! Prime opportunity to build a new home on the land of your dreams. Enjoy open space, privacy and incredible views on 2+ acres of land located at the base of the majestic Mt. Olomana. Featuring views of the ocean, mountain, and sunrise. A luxurious, peaceful rural setting that's conveniently located minutes from world famous white sandy beaches and Kailua Town with plenty of restaurants, shops, and markets. Close to schools, golf and equestrian facilities, Pali Highway and H-3, easy access to town. This magical property is a gorgeous blank canvas to create your own private paradise! Region: Kailua Neighborhood: Govt/ag Condition: Parking: Total Parking: View: Coastline, Garden, Mountain, Ocean, Sunrise Frontage: Pool: Zoning: 52 - AG-2 General Agricultural Sale Conditions: None Schools: Keolu, Kailua, Kailua \* Request Showing, Photos, History, Maps, Deed, Watch List, Tax Info