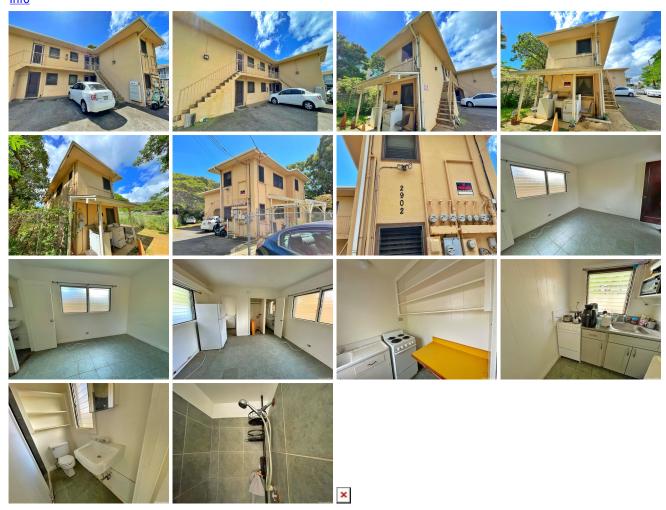

## 2902 Varsity Circle, Honolulu 96826 \* \$1,900,000

MLS#: 202403396, FS Beds: 0 Year Built: 1954 Status: Active Bath: 0/0 Remodeled: 1960 Living Sq. Ft.: 1,844 List Date & DOM: 02-11-2024 & 92 Total Parking: 8 Condition: Average Land Sq. Ft.: 6,130 **Assessed Value** Lanai Sq. Ft.: 0 Frontage: Building: **\$143,600** Sq. Ft. Other: 0 Tax/Year: \$429/2023 Land: \$1,327,300 Total Sq. Ft. 1,844 Neighborhood: University Total: \$1,470,900 Maint./Assoc. \$0 / \$0 Flood Zone: Zone X - Tool Stories / CPR: Two / No

Parking: **Open** Frontage:

**Zoning:** 11 - A-1 Low Density Apartment View: Other

**Public Remarks:** Don't miss this rare-find two-story apartment complex with 8 EASY TO RENT studios and SOLID tenant pool, conveniently located near University of Hawaii at Manoa, Ala Moana Center, Waikiki, restaurants, hospitals, businesses, and bus lines, with easy access to major roads and freeways. This apartment has 8 separate electric meters, 6-8 parking spaces (depending on the size of the cars), coin-operated laundry, quiet interiors despite close proximity to the freeway, green surroundings as it directly faces an empty field maintained by UH, and cul-de-sac location, which means private living, less crowded, and safer environment. All units have ceramic tile flooring and identical designs with maximum rentability. Excellent investment opportunity! Jump on this great deal before it disappears! Property to be conveyed As Is, Where Is. **Sale Conditions:** None **Schools:** Lunalilo, Washington, Kaimuki \* Request Showing, Photos, History, Maps, Deed, Watch List, Tax Info

2902 Varsity Circle - MLS#: 202403396 - Don't miss this rare-find two-story apartment complex with 8 EASY TO RENT studios and SOLID tenant pool, conveniently located near University of Hawaii at Manoa, Ala Moana Center, Waikiki, restaurants, hospitals, businesses, and bus lines, with easy access to major roads and freeways. This apartment has 8 separate electric meters, 6-8 parking spaces (depending on the size of the cars), coin-operated laundry, quiet interiors despite close proximity to the freeway, green surroundings as it directly faces an empty field maintained by UH, and cul-de-sac location, which means private living, less crowded, and safer environment. All units have ceramic tile flooring and identical designs with maximum rentability. Excellent investment opportunity! Jump on this great deal before it disappears! Property to be conveyed As Is, Where Is. Region: Metro Neighborhood: University Condition: Average Parking: Open Total Parking: 8 View: Other Frontage: Pool: Zoning: 11 - A-1 Low Density Apartment Sale Conditions: None Schools: Lunalilo, Washington, Kaimuki \* Request Showing, Photos, History, Maps, Deed, Watch List, Tax Info