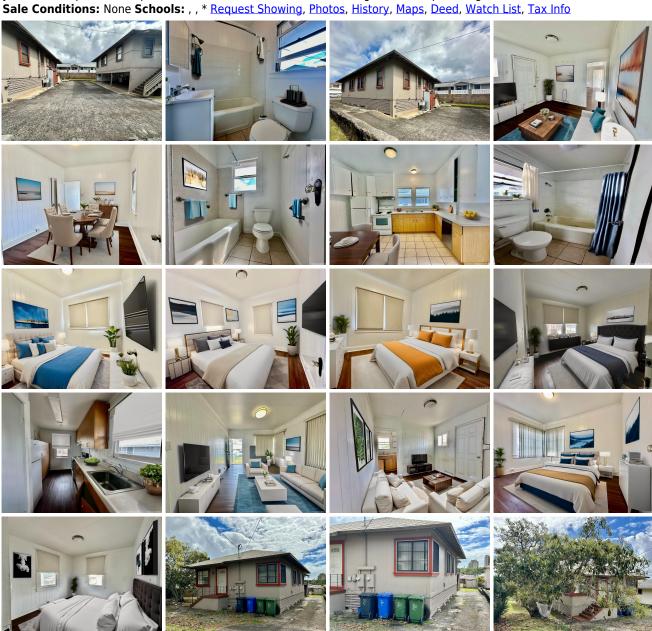

 Maint./Assoc. \$0 / \$0
 Flood Zone: Zone X - Tool
 Stories / CPR: One / No

**Assessed Value** 

Parking: Covered, Open Frontage:

Zoning: 05 - R-5 Residential District View: Other

**Public Remarks:** Step into this captivating narrative where you have the opportunity to possess two residences on a single property. Situated conveniently near town and shopping, this gem includes a five-bedroom, two-bathroom front house and a two-bedroom, one-bathroom back house. Recently adorned with fresh paint inside and out, the front home exudes even greater charm. Whether you seek a savvy investment or accommodation for multiple families, this property offers everything you desire. It presents a splendid chance to own two homes in a single location, providing both comfort and convenience. **Sale Conditions:** None **Schools:**\*\*Request Showing Photos History Maps Deed Watch List Tax Info

2119 Liliha Street - MLS#: 202404195 - Step into this captivating narrative where you have the opportunity to possess two residences on a single property. Situated conveniently near town and shopping, this gem includes a five-bedroom, two-bathroom front house and a two-bedroom, one-bathroom back house. Recently adorned with fresh paint inside and out, the front home exudes even greater charm. Whether you seek a savvy investment or accommodation for multiple families, this property offers everything you desire. It presents a splendid chance to own two homes in a single location, providing both comfort and convenience. **Region:** Metro **Neighborhood:** Nuuanu-lower **Condition:** Above Average, Average **Parking:** Covered, Open **Total Parking:** 5 **View:** Other **Frontage: Pool: Zoning:** 05 - R-5 Residential District **Sale Conditions:** None **Schools:** , , \* Request Showing, Photos, History, Maps, Deed, Watch List, Tax Info