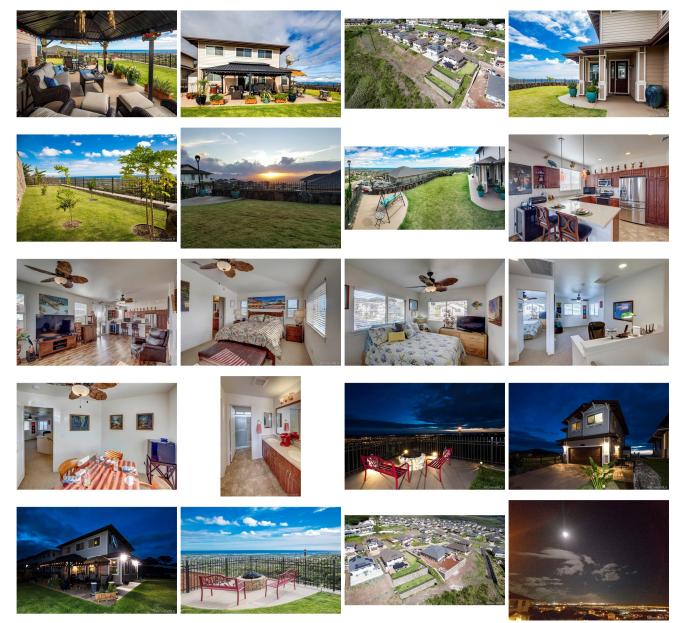

## Zoning: 03 - R10 - Residential District

City, Coastline, Diamond Head, View: Garden, Mountain, Ocean, Sunrise, Sunset

**Public Remarks:** Perched high above in Makakilo this 3/2.5 plus den is a true gem. The 180 degree views speak for themselves. you can see Diamond Head to the left and all the way out West to the Pacific blue. This home was built in 2015 and immaculately taken care of by meticulous owners. The home exudes pride of ownership. This home was retaining walls making the lot feel larger then it is. Fully fenced with mature landscaping and many to fruit trees to name, fire pit, covered out door patio, and security system. **Sale Conditions:** None **Schools:** , , \* <u>Request Showing</u>, <u>Photos</u>, <u>History</u>, <u>Maps</u>, <u>Deed</u>, <u>Watch List</u>, <u>Tax Info</u>

<u>92-862 Welo Street</u> - MLS#: <u>201723727</u> - Perched high above in Makakilo this 3/2.5 plus den is a true gem. The 180 degree views speak for themselves. you can see Diamond Head to the left and all the way out West to the Pacific blue. This home was built in 2015 and immaculately taken care of by meticulous owners. The home exudes pride of ownership. This home was retaining walls making the lot feel larger then it is. Fully fenced with mature landscaping and many to fruit trees to name, fire pit, covered out door patio, and security system. **Region:** Makakilo **Neighborhood:** Makakilo-kahiwelo **Condition:** Excellent **Parking:** 3 Car+, Driveway, Garage, Street **Total Parking:** 4 **View:** City, Coastline, Diamond Head, Garden, Mountain, Ocean, Sunrise, Sunset **Frontage: Pool:** None **Zoning:** 03 - R10 - Residential District **Sale Conditions:** None **Schools:** , , \* <u>Request Showing, Photos, History, Maps, Deed, Watch List, Tax Info</u>