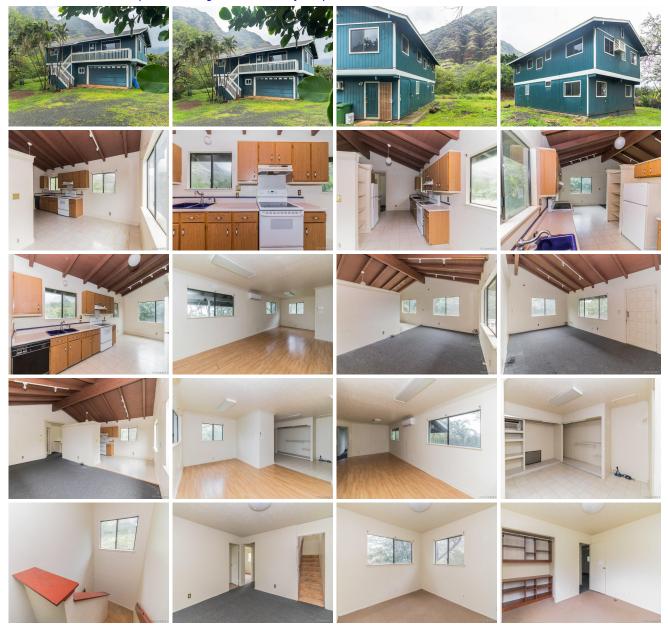

## 84-1046 Maunaolu Street, Waianae 96792 \* \$683,900 \* Originally \$872,380

Sold Price: \$624,349 Beds: **3** Bath: **2/0** Living Sq. Ft.: **1,752** Land Sq. Ft.: **71,003** Lanai Sq. Ft.: **0** Sq. Ft. Other: **0** Total Sq. Ft. **1,752** Maint./Assoc. **\$0 / \$0** Parking: **2 Car**  Sold Date: 05-10-2019 MLS#: 201901728, FS Status: Sold List Date & DOM: 01-22-2019 & 56 Condition: Fair Frontage: Tax/Year: \$2,554/2018 Neighborhood: Makaha Flood Zone: Zone D - Tool Sold Ratio: 91% Year Built: **1992** Remodeled: Total Parking: **2** <u>Assessed Value</u> Building: **\$351,500** Land: **\$378,300** Total: **\$729,800** Stories / CPR: **Two / No** 

Frontage: View: **Mountain** 

Zoning: 56 - Country District

**Public Remarks:** Here is that perfect Hawaiian home you have been looking for ! This home offers 3 bedrooms, 2 baths with approximately 1752 square feet of living space. With spacious rooms there is plenty of space for placing all your furniture. Home was built in 1992. Dont miss this opportunity. Make your offer today! **Sale Conditions:** Lender Sale **Schools:** <u>Makaha</u>, <u>Waianae</u>, <u>Waianae</u> \* <u>Request Showing</u>, <u>Photos</u>, <u>History</u>, <u>Maps</u>, <u>Deed</u>, <u>Watch List</u>, <u>Tax Info</u>

<u>84-1046 Maunaolu Street</u> - MLS#: <u>201901728</u> - Original price was \$872,380 - Here is that perfect Hawaiian home you have been looking for ! This home offers 3 bedrooms, 2 baths with approximately 1752 square feet of living space. With spacious rooms there is plenty of space for placing all your furniture. Home was built in 1992. Dont miss this opportunity. Make your offer today! **Region:** Leeward **Neighborhood:** Makaha **Condition:** Fair **Parking:** 2 Car **Total Parking:** 2 **View:** Mountain **Frontage: Pool:** None **Zoning:** 56 - Country District **Sale Conditions:** Lender Sale **Schools:** <u>Makaha</u>, <u>Waianae</u>, <u>Waianae</u> \* <u>Request Showing</u>, <u>Photos</u>, <u>History</u>, <u>Maps</u>, <u>Deed</u>, <u>Watch List</u>, <u>Tax Info</u>