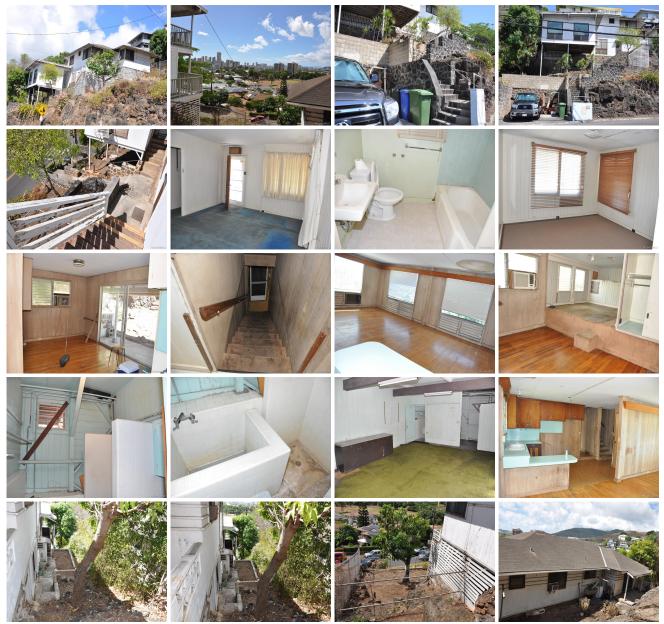

## 2910 Dole Street, Honolulu 96816 \* \$799,000 \* Originally \$900,000

Sold Price: \$775,000 Beds: **4** Bath: **2/0** Living Sq. Ft.: **2,235** Land Sq. Ft.: **6,502** Lanai Sq. Ft.: **0** Sq. Ft. Other: **0** Total Sq. Ft. **2,235** Maint./Assoc. **\$0 / \$0** Parking: **2 Car**  Sold Date: 07-23-2019 MLS#: 201903921, FS Status: Sold List Date & DOM: 02-06-2019 & 138 Condition: Needs Major Repair Frontage: Tax/Year: \$105/2016 Neighborhood: St. Louis Flood Zone: Zone X - Tool Sold Ratio: 97% Year Built: Remodeled: Total Parking:

## Zoning: 05 - R-5 Residential District

View: City, Sunset

**Public Remarks:** Great and convenient location: Close to the freeway, stores, bus lines, and UH. The dwelling is in need of repairs - renovate to your liking or build new. Does not match with tax office records. **Sale Conditions:** None **Schools:** , , \* <u>Request Showing</u>, <u>Photos</u>, <u>History</u>, <u>Maps</u>, <u>Deed</u>, <u>Watch List</u>, <u>Tax Info</u>

2910 Dole Street - MLS#: 201903921 - Original price was \$900,000 - Great and convenient location: Close to the freeway, stores, bus lines, and UH. The dwelling is in need of repairs - renovate to your liking or build new. Does not match with tax office records. **Region:** Diamond Head **Neighborhood:** St. Louis **Condition:** Needs Major Repair **Parking:** 2 Car **Total Parking:** 2 **View:** City, Sunset **Frontage: Pool:** None **Zoning:** 05 - R-5 Residential District **Sale Conditions:** None **Schools:** , , \* <u>Request Showing, Photos, History, Maps, Deed, Watch List, Tax Info</u>