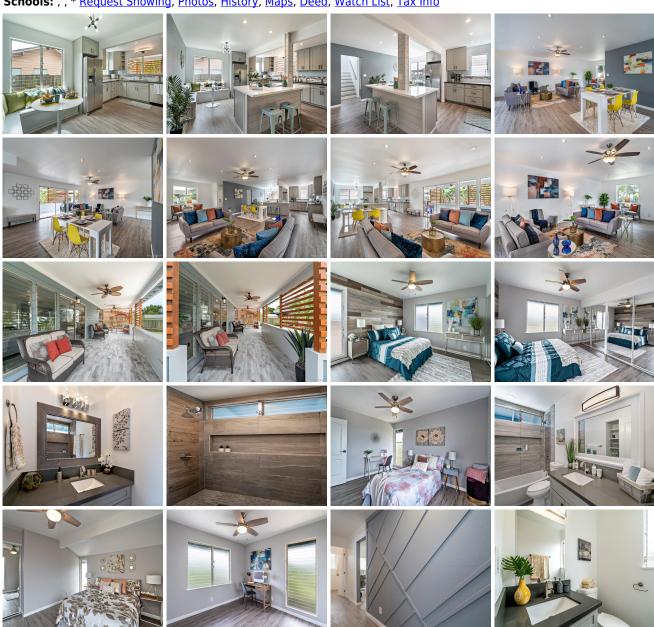

Parking: 3 Car+, Boat, Driveway, Garage, Street Frontage:

Maint./Assoc. **\$0 / \$39** 

Zoning: 05 - R-5 Residential District View: None

**Public Remarks:** BACK ON MARKET! GORGEOUSLY REMODELED HOME LOCATED IN A CUL DE SAC WITH SPACIOUS OPEN FLOOR PLAN! LOCATED NEAR MILILANI DISTRICT PARK. IDEAL FOR ENTERTAINING WITH BREEZY COVERED PATIO LEADING TO YOUR BACKYARD WITH YOUR OWN BANANA TREES! ROOM TO PARK AT LEAST 4 CARS OR YOUR BOAT. RECESSED LIGHTING, PREMIUM WOOD VINYL FLOORING, CUSTOM TILING, SHIPLAP WALL, AND MUCH MORE! A MUST SEE! **Sale Conditions:** None **Schools:** , , \* Request Showing, Photos, History, Maps, Deed, Watch List, Tax Info

94-203 Mahinahou Place - MLS#: 201907774 - BACK ON MARKET! GORGEOUSLY REMODELED HOME LOCATED IN A CUL DE SAC WITH SPACIOUS OPEN FLOOR PLAN! LOCATED NEAR MILILANI DISTRICT PARK. IDEAL FOR ENTERTAINING WITH BREEZY COVERED PATIO LEADING TO YOUR BACKYARD WITH YOUR OWN BANANA TREES! ROOM TO PARK AT LEAST 4 CARS OR YOUR BOAT. RECESSED LIGHTING, PREMIUM WOOD VINYL FLOORING, CUSTOM TILING, SHIPLAP WALL, AND MUCH MORE! A MUST SEE! Region: Central Neighborhood: Mililani Area Condition: Excellent Parking: 3 Car+, Boat, Driveway, Garage, Street Total Parking: 4 View: None Frontage: Pool: None Zoning: 05 - R-5 Residential District Sale Conditions: None Schools: , , \* Request Showing, Photos, History, Maps, Deed, Watch List, Tax Info