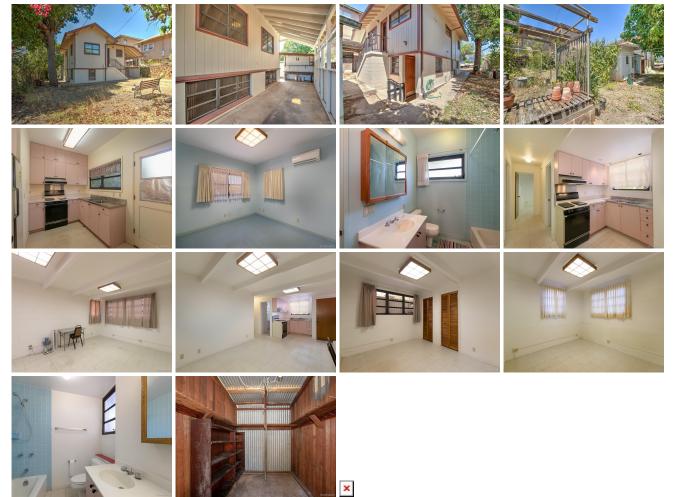

## Frontage: View: **None**

Zoning: 07 - R-3.5 Residential District

**Public Remarks:** Multifamily home located in cul-de-sac on level lot. 1 bedroom, 1 bath upstairs and 2 bedroom one bath downstairs with separate entrances. Freshly painter exterior. Enclosed Ianai with 2 bedroom and 1 bath in fair condition. Conveniently located near freeway access, restaurants and shops. **Sale Conditions:** None **Schools:** , , \* <u>Request Showing</u>, <u>Photos</u>, <u>History</u>, <u>Maps</u>, <u>Deed</u>, <u>Watch List</u>, <u>Tax Info</u>

<u>1044 Kikeke Avenue</u> - MLS#: <u>201911898</u> - Multifamily home located in cul-de-sac on level lot. 1 bedroom, 1 bath upstairs and 2 bedroom one bath downstairs with separate entrances. Freshly painter exterior. Enclosed lanai with 2 bedroom and 1 bath in fair condition. Conveniently located near freeway access, restaurants and shops. **Region:** Diamond Head **Neighborhood:** Kaimuki **Condition:** Average **Parking:** 2 Car **Total Parking:** 2 **View:** None **Frontage: Pool:** None **Zoning:** 07 - R-3.5 Residential District **Sale Conditions:** None **Schools:** , , \* <u>Request Showing</u>, <u>Photos</u>, <u>History</u>, <u>Maps</u>, <u>Deed</u>, <u>Watch List</u>, <u>Tax Info</u>