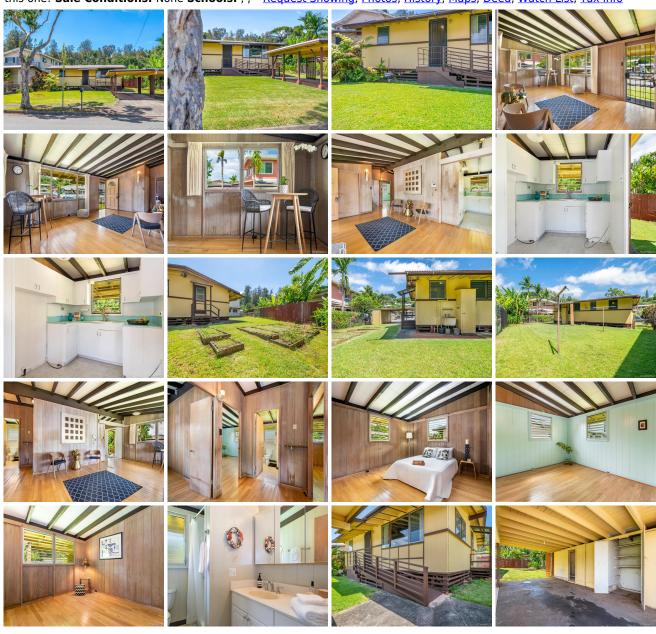

## 95-159 Waimakua Drive, Mililani 96789 \* \$550,000

 Sold Price: \$605,000
 Sold Date: 09-10-2019
 Sold Ratio: 110%

 Beds: 3
 MLS#: 201914041, FS
 Year Built: 1959

 Bath: 1/0
 Status: Sold
 Remodeled:

 Living Sq. Ft.: 864
 List Date & DOM: 07-19-2019 & 7
 Total Parking: 4

 Land Sq. Ft.: 6,743
 Condition: Average
 Assessed Value

 Lanai Sq. Ft.: 0
 Frontage: Other
 Building: \$124,200

 Sq. Ft. Other: 0
 Tax/Year: \$157/2018
 Land: \$463,200

Waipio Acres-

Total Sq. Ft. **864** Neighborhood: **waikalani** Total: **\$587,400** 

Woodlands

Maint./Assoc. **\$0** / **\$0** Stories / CPR: **One** / **No** 

Parking: **3 Car+, Carport, Driveway, Street**Zoning: **04 - R-7.5 Residential District**Frontage: **Other**View: **Other** 

**Public Remarks:** Opportunity knocks in this desirable, extra large, level lot in a great location. Easy to own 3 bedroom/ 1 bathroom single-level home in average condition and ready for improvements. Large front and back yards - perfect for growing fruit trees, gardening, or having a BBQ. Great value and opportunity and potential to expand, or remodel to make this your own! Conveniently located near Mililani Golf Club, recreation center, parks, shopping, and restaurants. Don't miss this one! **Sale Conditions:** None **Schools:** , , \* Request Showing, Photos, History, Maps, Deed, Watch List, Tax Info

95-159 Waimakua Drive - MLS#: 201914041 - Opportunity knocks in this desirable, extra large, level lot in a great location. Easy to own 3 bedroom/ 1 bathroom single-level home in average condition and ready for improvements. Large front and back yards - perfect for growing fruit trees, gardening, or having a BBQ. Great value and opportunity and potential to expand, or remodel to make this your own! Conveniently located near Mililani Golf Club, recreation center, parks, shopping, and restaurants. Don't miss this one! **Region:** Central **Neighborhood:** Waipio Acres-waikalani Woodlands **Condition:** Average **Parking:** 3 Car+, Carport, Driveway, Street **Total Parking:** 4 **View:** Other **Frontage:** Other **Pool:** None **Zoning:** 04 - R-7.5 Residential District **Sale Conditions:** None **Schools:** , ,\* Request Showing, Photos, History, Maps, Deed, Watch List, Tax Info