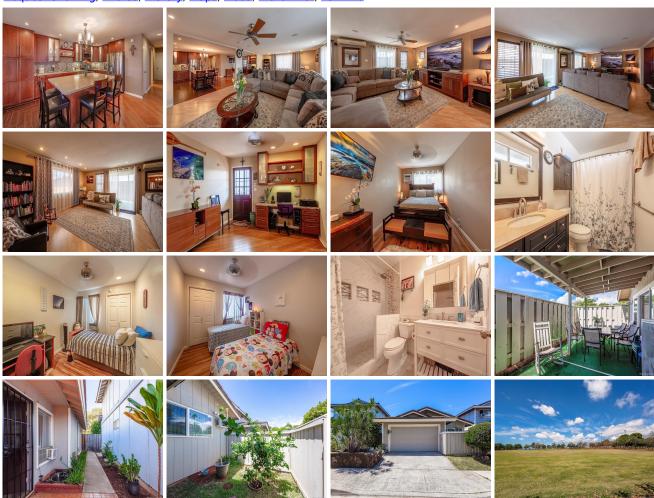

Parking: **3 Car+, Driveway, Garage** Frontage: **Other Zoning: 05 - R-5 Residential District** View: **None** 

**Public Remarks:** Great buy for this wonderfully remodeled, spacious, single level home in this desired neighborhood of Waipio Gentry. Modern, open kitchen with stainless steel appliances, quartz counter top, and large island. Upgraded flooring throughout, split AC in the living room, window AC in each bedroom, extended living room, and recessed lighting. Beautifully designed built-in desk and entertainment center are extra bonuses! Enjoy privacy in the fenced yard and entertain your family and friends under the cool covered lanai. Conveniently located near Oahu Regional Park, Costco, shopping centers, military bases, great school district, and easy access to highways. **Sale Conditions:** None **Schools:**, <u>Highlands</u>, <u>Pearl City</u> \* Request Showing, Photos, History, Maps, Deed, Watch List, Tax Info

94-1005 Ukee Place - MLS#: 201914980 - Great buy for this wonderfully remodeled, spacious, single level home in this desired neighborhood of Waipio Gentry. Modern, open kitchen with stainless steel appliances, quartz counter top, and large island. Upgraded flooring throughout, split AC in the living room, window AC in each bedroom, extended living room, and recessed lighting. Beautifully designed built-in desk and entertainment center are extra bonuses! Enjoy privacy in the fenced yard and entertain your family and friends under the cool covered lanai. Conveniently located near Oahu Regional Park, Costco, shopping centers, military bases, great school district, and easy access to highways. Region: Waipahu Neighborhood: Waipio Gentry Condition: Excellent Parking: 3 Car+, Driveway, Garage Total Parking: 4 View: None Frontage: Other Pool: None Zoning: 05 - R-5 Residential District Sale Conditions: None Schools: , Highlands, Pearl City \* Request Showing, Photos, History, Maps, Deed, Watch List, Tax Info