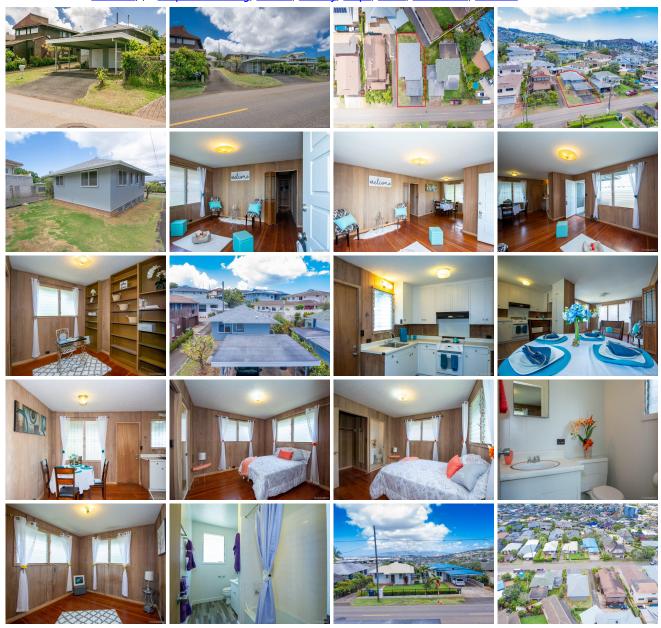

## 2046 Makanani Drive, Honolulu 96817 \* \$750,000

Sold Date: 09-03-2019 Sold Price: \$750,000 Sold Ratio: 100% Beds: 3 MLS#: 201915183, FS Year Built: 1973 Bath: 1/1 Status: Sold Remodeled: Living Sq. Ft.: 904 List Date & DOM: 05-30-2019 & 50 Total Parking: 2 Land Sq. Ft.: 3,544 Condition: Average, Fair Assessed Value Lanai Sq. Ft.: 0 Frontage: Building: \$125,500 Sq. Ft. Other: 0 Tax/Year: \$219/2019 Land: \$630,500 Neighborhood: Kamehameha Heights Total Sq. Ft. 904 Total: \$756,000 Flood Zone: Zone X - Tool Stories / CPR: One / No Maint./Assoc. **\$0 / \$0** Parking: 2 Car, Carport Frontage: Zoning: 05 - R-5 Residential District View: City

**Public Remarks:** No maintenance fee, great location, priced under property assessment value, design your dream home, single-story home tastefully cared for with new interior/exterior paint, new luxury vinyl flooring, with amazing views. Located near shopping centers, schools, downtown and bus stop. Sold As-Is. Termite tented with warranty included. **Sale Conditions:** None **Schools:** Lanakila, , \* Request Showing, Photos, History, Maps, Deed, Watch List, Tax Info

2046 Makanani Drive - MLS#: 201915183 - No maintenance fee, great location, priced under property assessment value, design your dream home, single-story home tastefully cared for with new interior/exterior paint, new luxury vinyl flooring, with amazing views. Located near shopping centers, schools, downtown and bus stop. Sold As-Is. Termite tented with warranty included. **Region:** Metro **Neighborhood:** Kamehameha Heights **Condition:** Average, Fair **Parking:** 2 Car, Carport **Total Parking:** 2 **View:** City **Frontage: Pool:** None **Zoning:** 05 - R-5 Residential District **Sale Conditions:** None **Schools:** Lanakila, , \* Request Showing, Photos, History, Maps, Deed, Watch List, Tax Info