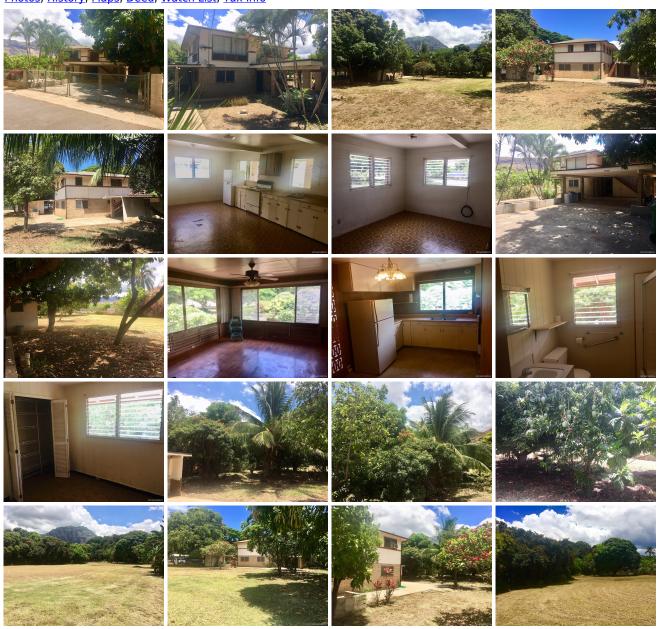

## 85-255C Plantation Road, Waianae 96792 \* \$879,000

Sold Date: 09-13-2019 Sold Price: \$988,000 Sold Ratio: 112% MLS#: 201917129, FS Year Built: 1969 Beds: 6 Bath: 2/2 Status: Sold Remodeled: List Date & DOM: 06-18-2019 & 9 Living Sq. Ft.: **1,984** Total Parking: 2 Land Sq. Ft.: 63,641 Condition: Average **Assessed Value** Lanai Sq. Ft.: 0 Frontage: Building: \$153,900 Sq. Ft. Other: 0 Tax/Year: **\$120/2019** Land: \$412,600 Total Sq. Ft. 1,984 Neighborhood: Waianae Total: **\$566,500** 

Parking: **3 Car+, Boat, Street** Frontage:

Maint./Assoc. **\$0 / \$0** 

**Zoning: 05 - R-5 Residential District** View: **Mountain** 

**Public Remarks:** Extremely rare opportunity to own almost 1.5 acres (63,641 sq ft.) zoned R5. Property has a two-story 1,984 sq ft. concrete hollow tile home sitting on a level lot with a host of mature mango trees. The home is divided into two separate living areas. There is a plethora of development possibilities due to the R5 zoning. The road leading to the property is privately owned with joining land owners. Definitely a must see! **Sale Conditions:** None **Schools:** , , \* Request Showing, Photos, History, Maps, Deed, Watch List, Tax Info

85-255C Plantation Road - MLS#: 201917129 - Extremely rare opportunity to own almost 1.5 acres (63,641 sq ft.) zoned R5. Property has a two-story 1,984 sq ft. concrete hollow tile home sitting on a level lot with a host of mature mango trees. The home is divided into two separate living areas. There is a plethora of development possibilities due to the R5 zoning. The road leading to the property is privately owned with joining land owners. Definitely a must see! **Region:** Leeward **Neighborhood:** Waianae **Condition:** Average **Parking:** 3 Car+, Boat, Street **Total Parking:** 2 **View:** Mountain **Frontage: Pool:** None **Zoning:** 05 - R-5 Residential District **Sale Conditions:** None **Schools:** , , \* Request Showing, Photos, History, Maps, Deed, Watch List, Tax Info