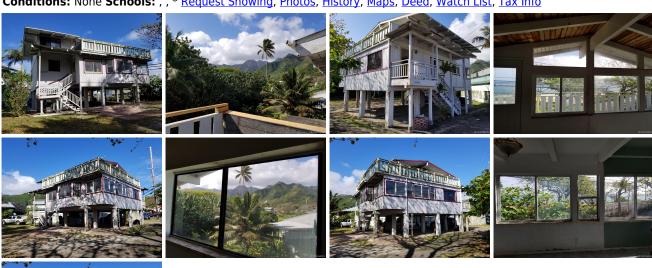

## 54-004 Kamehameha Highway, Hauula 96717 \* \$649,678 \* Originally \$699,000

 Sold Price:
 \$570,000
 Sold Date:
 07-17-2020
 Sold Ratio:
 88%

 Beds:
 3
 MLS#:
 201918191, FS
 Year Built:
 1979

 Bath:
 2/0
 Status:
 Sold
 Remodeled:

Parking: **3 Car**+ Frontage:

Zoning: 05 - R-5 Residential District View: Mountain, Ocean

**Public Remarks:** Welcome to your Beach House that you can renovate to your tranquil desires. Being sold As-Is in it's current state of rehabilitation. Bring out your inner contractor ideas of what your beach house in Paradise will be like while you sip your glass of wine and enjoy your retirement with family and friends. "It's All About that Beach House Lifestyle" **Sale Conditions:** None **Schools:** , , \* Request Showing, Photos, History, Maps, Deed, Watch List, Tax Info

54-004 Kamehameha Highway - MLS#: 201918191 - Original price was \$699,000 - Welcome to your Beach House that you can renovate to your tranquil desires. Being sold As-Is in it's current state of rehabilitation. Bring out your inner contractor ideas of what your beach house in Paradise will be like while you sip your glass of wine and enjoy your retirement with family and friends. "It's All About that Beach House Lifestyle" **Region:** Kaneohe **Neighborhood:** Hauula **Condition:** Fair, Needs Major Repair **Parking:** 3 Car+**Total Parking:** 2 **View:** Mountain, Ocean **Frontage: Pool:** None **Zoning:** 05 - R-5 Residential District **Sale Conditions:** None **Schools:** , , \* Request Showing, Photos, History, Maps, Deed, Watch List, Tax Info