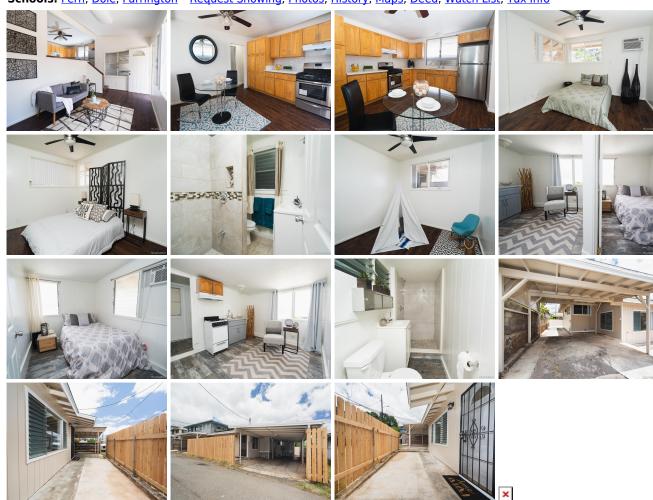

Parking: **3 Car+, Carport** Frontage: Zoning: **05 - R-5 Residential District** View: **None** 

**Public Remarks:** Fresh and clean multi-generational home with separate entrance and great for extended family. Conveniently located in a quiet street in lower Kalihi Ample parking with two tandem carports for a large family, Leased PV system on a five year old roof, both installed in 2014. Extra bathroom and improvements may not match city records, to be sold AS-IS and without any warranties. Make this home yours and start your memories here! **Sale Conditions:** None **Schools:** Fern, Dole, Farrington \* Request Showing, Photos, History, Maps, Deed, Watch List, Tax Info

2408B Notley Street - MLS#: 201919192 - Fresh and clean multi-generational home with separate entrance and great for extended family. Conveniently located in a quiet street in lower Kalihi Ample parking with two tandem carports for a large family, Leased PV system on a five year old roof, both installed in 2014. Extra bathroom and improvements may not match city records, to be sold AS-IS and without any warranties. Make this home yours and start your memories here! **Region:** Metro **Neighborhood:** Kalihi-lower **Condition:** Above Average **Parking:** 3 Car+, Carport **Total Parking:** 2 **View:** None **Frontage: Pool:** None **Zoning:** 05 - R-5 Residential District **Sale Conditions:** None **Schools:** Fern, Dole, Farrington \* Request Showing, Photos, History, Maps, Deed, Watch List, Tax Info