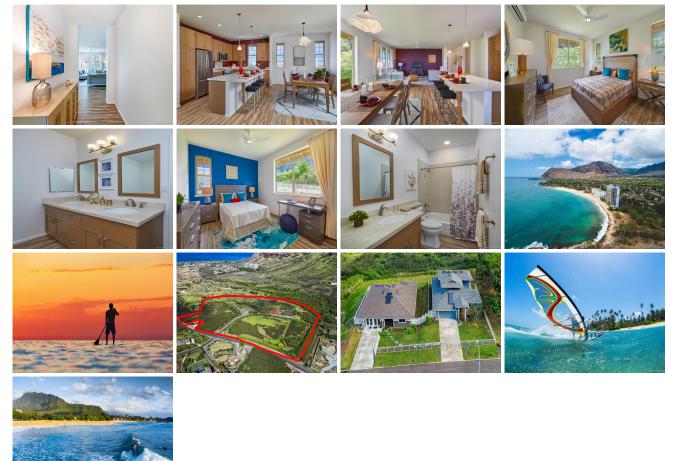

## 84-046 Maiola Place Unit Lot 46, Waianae 96792 \* \$815,000

Sold Price: \$815,000 Beds: **3** Bath: **2/0** Living Sq. Ft.: **1,582** Land Sq. Ft.: **7,738** Lanai Sq. Ft.: **0** Sq. Ft. Other: **58** Total Sq. Ft. **1,640** Maint./Assoc. **\$199 / \$100** Parking: **2 Car, Garage** Zoning: **20 - Resort**  Sold Date: 06-30-2021 MLS#: 201919748, FS Status: Sold List Date & DOM: 07-13-2019 & 363 Condition: Above Average Frontage: Other Tax/Year: \$0/2019 Neighborhood: Makaha Flood Zone: Zone D - Tool Sold Ratio: 100% Year Built: 2019 Remodeled: Total Parking: 2 <u>Assessed Value</u> Building: \$0 Land: \$0 Total: \$0 Stories / CPR: One / Yes

Frontage: Other

View: Coastline, Mountain, Ocean, Sunset

**Public Remarks:** The Cottages at Mauna'Olu! Brand new single family CPR community within the gated community of Mauna'Olu Estates in serene Makaha Valley. This beautifully furnished single family Plan 3R "Waikohola" will be leased back by the Developer. Visit the on-site sales office for lease back details. Tastefully decorated and looks out to stunning mountain and ocean views. Serene location away from highway traffic where you can hear the birds chirping, and just minutes from world class beaches and surf spots. RPT info not currently available. **Sale Conditions:** None **Schools:** , , \* <u>Request Showing</u>, <u>Photos</u>, <u>History</u>, <u>Maps</u>, <u>Deed</u>, <u>Watch List</u>, <u>Tax Info</u>

84-046 Maiola Place Lot 46 - MLS#: 201919748 - The Cottages at Mauna'Olu! Brand new single family CPR community within the gated community of Mauna'Olu Estates in serene Makaha Valley. This beautifully furnished single family Plan 3R "Waikohola" will be leased back by the Developer. Visit the on-site sales office for lease back details. Tastefully decorated and looks out to stunning mountain and ocean views. Serene location away from highway traffic where you can hear the birds chirping, and just minutes from world class beaches and surf spots. RPT info not currently available. **Region:** Leeward **Neighborhood:** Makaha **Condition:** Above Average **Parking:** 2 Car, Garage **Total Parking:** 2 **View:** Coastline, Mountain, Ocean, Sunset **Frontage:** Other **Pool:** None **Zoning:** 20 - Resort **Sale Conditions:** None **Schools:** , , \* <u>Request Showing</u>, Photos, History, Maps, Deed, Watch List, Tax Info