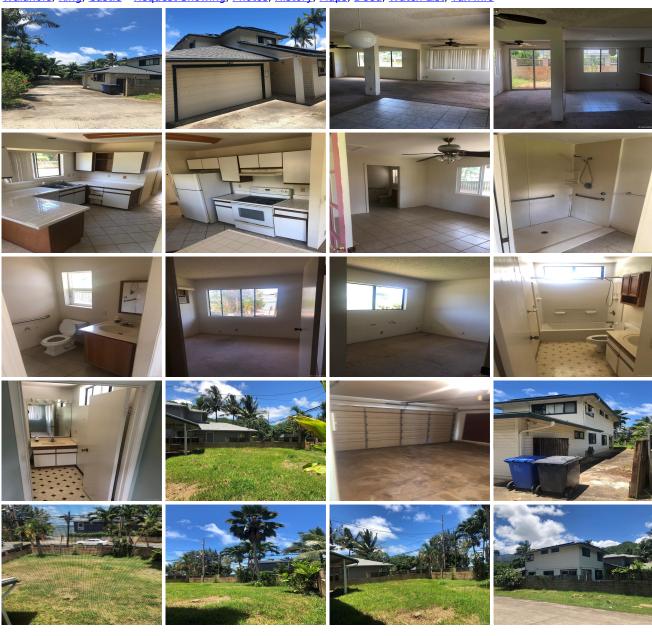

## 47-774 Kamehameha Highway, Kaneohe 96744 \* \$760,000 \* Originally \$811,200

Sold Date: 07-31-2020 Sold Ratio: 94% Sold Price: \$718,000 Beds: 4 Year Built: 1990 MLS#: 201919781, FS Bath: **3/1** Status: Sold Remodeled: 1997 Living Sq. Ft.: **1,787** List Date & DOM: 07-15-2019 & 53 Total Parking: 2 Land Sq. Ft.: **5,935** Condition: Average, Fair **Assessed Value** Lanai Sq. Ft.: 0 Frontage: Building: \$361,400 Sq. Ft. Other: 0 Tax/Year: \$246/2019 Land: \$482,300 Total Sq. Ft. 1,787 Neighborhood: Kaalaea Total: **\$843,700** Maint./Assoc. **\$0 / \$0** Stories / CPR: Two / No Flood Zone: Zone X - Tool

Parking: **3 Car+, Boat, Driveway, Garage** Frontage:

**Zoning: 03 - R10 - Residential District** View: **Mountain, Ocean** 

**Public Remarks:** On the Coastline of Kamehameha Hwy in Kaneohe (Kaalaea/Waiahole), you will find this corner two story home with a large back yard. Lower level has living room, kitchen, den area with half bath, a full bedroom and full bathroom, upstairs is three bedrooms and 2 baths. Enclosed Garage with a gate access to the yard that may park a small boat. Previous owner has a transferable agreement for 30 photovoltaic panels with Sunetric. **Sale Conditions:** Lender Sale **Schools:** Waiahole, King, Castle \* Request Showing, Photos, History, Maps, Deed, Watch List, Tax Info

47-774 Kamehameha Highway - MLS#: 201919781 - Original price was \$811,200 - On the Coastline of Kamehameha Hwy in Kaneohe (Kaalaea/Waiahole), you will find this corner two story home with a large back yard. Lower level has living room, kitchen, den area with half bath, a full bedroom and full bathroom, upstairs is three bedrooms and 2 baths. Enclosed Garage with a gate access to the yard that may park a small boat. Previous owner has a transferable agreement for 30 photovoltaic panels with Sunetric. Region: Kaneohe Neighborhood: Kaalaea Condition: Average, Fair Parking: 3 Car+, Boat, Driveway, Garage Total Parking: 2 View: Mountain, Ocean Frontage: Pool: None Zoning: 03 - R10 - Residential District Sale Conditions: Lender Sale Schools: Waiahole, King, Castle \* Request Showing, Photos, History, Maps, Deed, Watch List, Tax Info