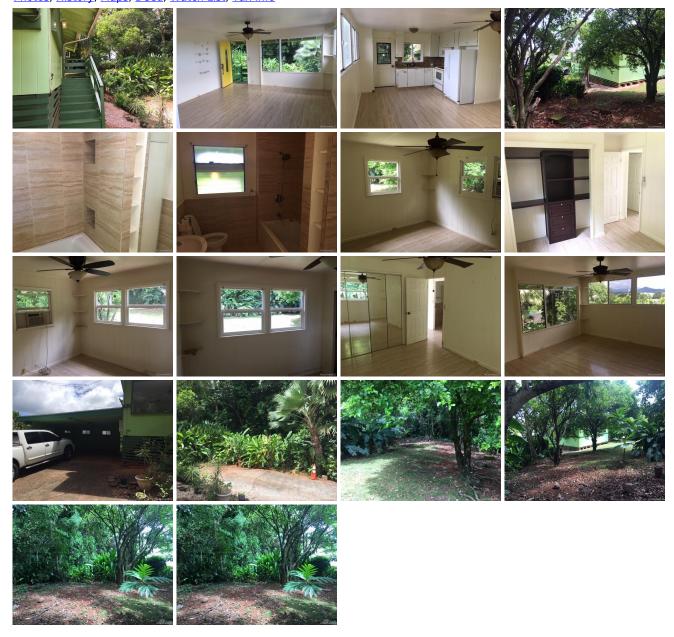

Parking: Carport, Driveway Frontage:

Zoning: 04 - R-7.5 Residential District View: None

**Public Remarks:** Secluded 2 bedroom, 1.5 bathroom single family home on 10,317 square feet of land in the heart of Kaneohe Town. Fruit trees, lush vegetation, quiet neighborhood. 2 car carport and fenced in yard. House is in great shape! Available to view with short notice. Selling at appraised price. **Sale Conditions:** None **Schools:** , , \* Request Showing, Photos, History, Maps, Deed, Watch List, Tax Info

45-528A Pahia Road - MLS#: 201922594 - Original price was \$779,000 - Secluded 2 bedroom, 1.5 bathroom single family home on 10,317 square feet of land in the heart of Kaneohe Town. Fruit trees, lush vegetation, quiet neighborhood. 2 car carport and fenced in yard. House is in great shape! Available to view with short notice. Selling at appraised price. Region: Kaneohe Neighborhood: Kaneohe Town Condition: Average Parking: Carport, Driveway Total Parking: 3 View: None Frontage: Pool: None Zoning: 04 - R-7.5 Residential District Sale Conditions: None Schools: , , \* Request Showing, Photos, History, Maps, Deed, Watch List, Tax Info