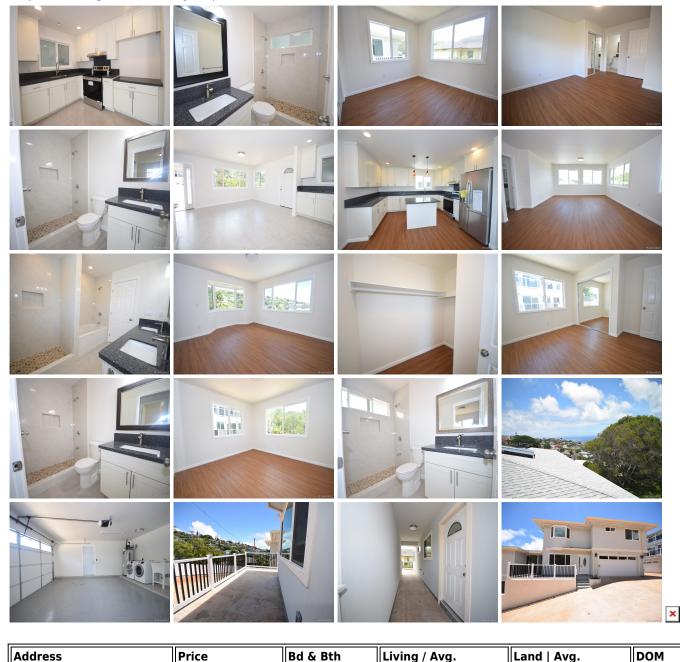

## Zoning: 05 - R-5 Residential District

Parking: 3 Car+, Garage

View: City, Diamond Head, Mountain, Ocean

**Public Remarks:** BRAND NEW CONSTRUCTION.MOTIVATED SELLER! Beautiful constructed 5 bedroom 6 bath home! Very large home with great ocean view. This stucco finished home was designed with an open floor plan which allows for multi-generational living . Tastefully built with ceramic and laminate flooring throughout entire home, granite counter-tops in kitchen and bathrooms, and hardwood cabinetry. 3 assigned parking stalls.Separate entrance to large storage room. A Safe and quiet area. Tax assessment not update yet. Must see... **Sale Conditions:** None **Schools:** <u>Waialae</u>, <u>Kaimuki</u>, <u>Kalani</u> \* <u>Request Showing</u>, <u>Photos</u>, <u>History</u>, <u>Maps</u>, <u>Deed</u>, <u>Watch List</u>, <u>Tax Info</u>

<u>4494 Sierra Drive A</u> - MLS#: <u>201924200</u> - Original price was \$1,470,000 - BRAND NEW CONSTRUCTION.MOTIVATED SELLER!
 Beautiful constructed 5 bedroom 6 bath home! Very large home with great ocean view. This stucco finished home was designed with an open floor plan which allows for multi-generational living . Tastefully built with ceramic and laminate flooring throughout entire home, granite counter-tops in kitchen and bathrooms, and hardwood cabinetry. 3 assigned parking stalls.Separate entrance to large storage room. A Safe and quiet area. Tax assessment not update yet. Must see...
 **Region:** Diamond Head **Neighborhood:** Maunalani Heights **Condition:** Excellent **Parking:** 3 Car+, Garage **Total Parking:** 3 **View:** City, Diamond Head, Mountain, Ocean **Frontage: Pool:** None **Zoning:** 05 - R-5 Residential District **Sale Conditions:** None **Schools:** <u>Waialae, Kaimuki, Kalani \* Request Showing, Photos, History, Maps, Deed, Watch List, Tax Info
</u>