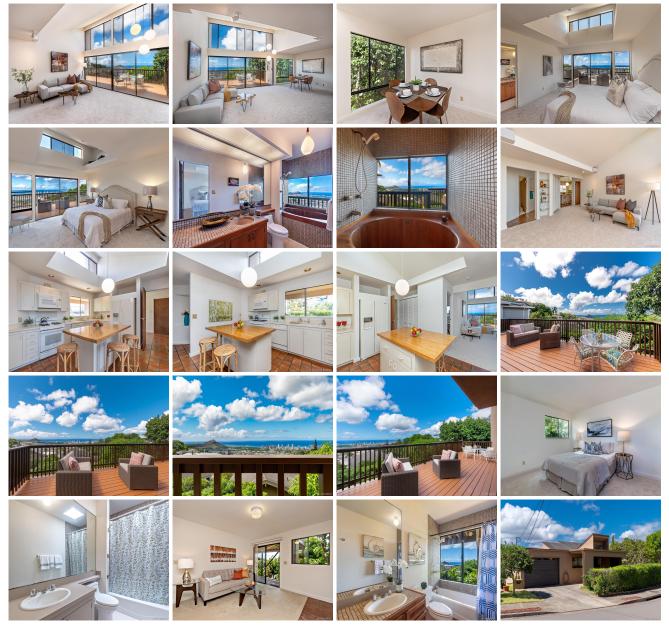

## Zoning: 05 - R-5 Residential District

View: City, Diamond Head, Garden, Mountain, Ocean, Sunset

**Public Remarks:** Diamond Head and ocean views from this newer home in sought after St Louis Heights! Main level offers large living room, open kitchen, huge entertainment deck, master suite and additional bedroom/bath. No steps from street into main level. Lower level includes 2 bedroom, a bath and wetbar. Ready to move in and enjoy with new carpet and paint. Abundant storage, lushly landscaped. 2 car garage + open parking. Convenient location minutes to Kaimuki, University of Hawaii, Moiliili, H1 freeway and much more! Don't miss this special home! **Sale Conditions:** None **Schools:** , , \* <u>Request Showing</u>, <u>Photos</u>, <u>History</u>, <u>Maps</u>, <u>Deed</u>, <u>Watch List</u>, <u>Tax Info</u>

2480 St Louis Drive - MLS#: 201926618 - Original price was \$1,225,000 - Diamond Head and ocean views from this newer home in sought after St Louis Heights! Main level offers large living room, open kitchen, huge entertainment deck, master suite and additional bedroom/bath. No steps from street into main level. Lower level includes 2 bedroom, a bath and wetbar. Ready to move in and enjoy with new carpet and paint. Abundant storage, lushly landscaped. 2 car garage + open parking. Convenient location minutes to Kaimuki, University of Hawaii, Moiliili, H1 freeway and much more! Don't miss this special home! **Region:** Diamond Head **Neighborhood:** St. Louis **Condition:** Excellent **Parking:** 2 Car, Carport, Driveway, Street **Total Parking:** 2 **View:** City, Diamond Head, Garden, Mountain, Ocean, Sunset **Frontage: Pool:** None **Zoning:** 05 - R-5 Residential District **Sale Conditions:** None **Schools:** , , \* <u>Request Showing</u>, <u>Photos</u>, <u>History</u>, <u>Maps</u>, <u>Deed</u>, <u>Watch List</u>, <u>Tax</u> Info