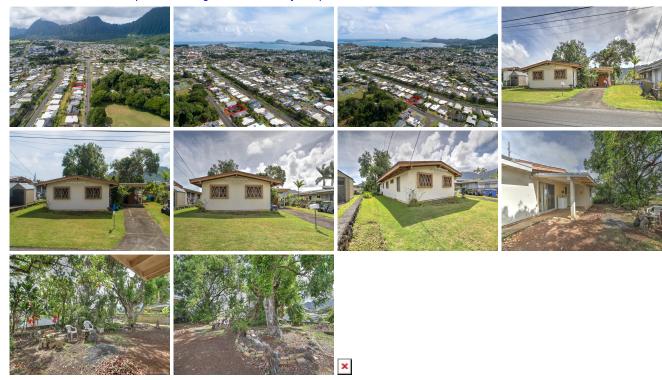

## 45-739 Anoi Road, Kaneohe 96744 \* \$640,000 \* Originally \$650,000

 Sold Price: \$585,000
 Sold Date: 08-27-2020
 Sold Ratio: 91%

 Beds: 3
 MLS#: 201926980, FS
 Year Built: 1963

 Bath: 1/1
 Status: Sold
 Remodeled:

**Zoning: 05 - R-5 Residential District** View: **Garden, Mountain** 

**Public Remarks:** OPPORTUNITY KNOCKS for this 3 bdrm / 1.5 bath single level home on 6,000 SF lot in Kaneohe with lots of potential. Enjoy a variety of fruit trees and garden to your heart's delight! PLEASE DO NOT ENTER THE PROPERTY WITHOUT PERMISSION - Being sold "AS-IS" Condition. Seller will make no repairs. Appliances may not be operable. Number of bedrooms and bathrooms do not match tax records. Buyers to do due diligence. SHOWN BY APPT ONLY. Call today **Sale Conditions:** None **Schools:** , , \* Request Showing, Photos, History, Maps, Deed, Watch List, Tax Info

45-739 Anoi Road - MLS#: 201926980 - Original price was \$650,000 - OPPORTUNITY KNOCKS for this 3 bdrm / 1.5 bath single level home on 6,000 SF lot in Kaneohe with lots of potential. Enjoy a variety of fruit trees and garden to your heart's delight! PLEASE DO NOT ENTER THE PROPERTY WITHOUT PERMISSION - Being sold "AS-IS" Condition. Seller will make no repairs. Appliances may not be operable. Number of bedrooms and bathrooms do not match tax records. Buyers to do due diligence. SHOWN BY APPT ONLY. Call today **Region:** Kaneohe **Neighborhood:** Kapuna Hala **Condition:** Fair, Needs Major Repair **Parking:** 2 Car, Carport, Driveway, Street **Total Parking:** 2 **View:** Garden, Mountain **Frontage: Pool:** None **Zoning:** 05 - R-5 Residential District **Sale Conditions:** None **Schools:** , , \* Request Showing, Photos, History, Maps, Deed, Watch List, Tax Info