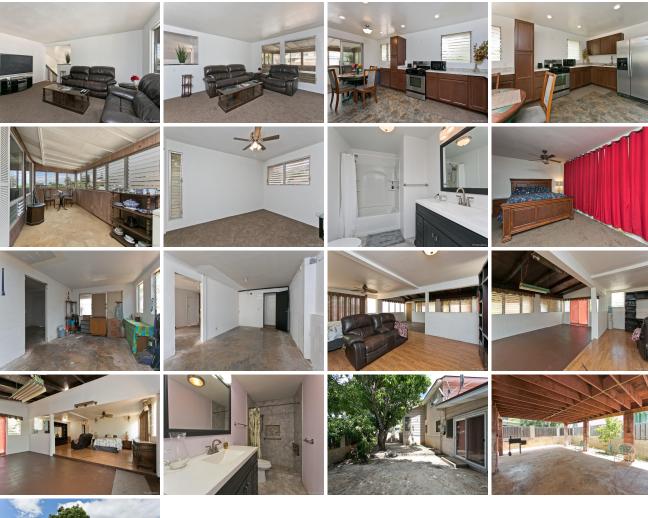

## 86-301 Alamihi Street, Waianae 96792 \* \$475,000 \* Originally \$549,000

Sold Price: \$455,000 Sold Date: 01-15-2020 Sold Ratio: 96% Beds: 3 MLS#: 201927309, FS Year Built: 1973 Status: Sold Bath: 2/0 Remodeled: Living Sq. Ft.: **1,906** List Date & DOM: 10-03-2019 & 41 Total Parking: 2 Land Sq. Ft.: **5,520** Condition: Average **Assessed Value** Lanai Sq. Ft.: 0 Frontage: Other Building: \$241,500 Sq. Ft. Other: 0 Tax/Year: \$154/2018 Land: \$292,400 Total Sq. Ft. 1,906 Neighborhood: Lualualei Total: \$533,900 Maint./Assoc. **\$0 / \$0** Stories / CPR: Two / No Flood Zone: Zone D - Tool

Parking: Carport, Street Frontage: Other

Zoning: 05 - R-5 Residential District View: Mountain

**Public Remarks:** Huge Price Reduction! Spacious two-story corner lot, located in established neighborhood. Kitchen and bathrooms recently renovated. This Property offers a lot of potential! Bonus living area downstairs for multi-family living or rental income, w/ separate entrance! Close proximity to beautiful beaches, shopping center, schools & busline. Fully fenced w/ large covered patio, prefect for entertaining. Enjoy the mountain and sunset views from the upstairs deck. **Sale Conditions:** None **Schools:**, , \* Request Showing, Photos, History, Maps, Deed, Watch List, Tax Info

86-301 Alamihi Street - MLS#: 201927309 - Original price was \$549,000 - Huge Price Reduction! Spacious two-story corner lot, located in established neighborhood. Kitchen and bathrooms recently renovated. This Property offers a lot of potential! Bonus living area downstairs for multi-family living or rental income, w/ separate entrance! Close proximity to beautiful beaches, shopping center, schools & busline. Fully fenced w/ large covered patio, prefect for entertaining. Enjoy the mountain and sunset views from the upstairs deck. Region: Leeward Neighborhood: Lualualei Condition: Average Parking: Carport, Street Total Parking: 2 View: Mountain Frontage: Other Pool: None Zoning: 05 - R-5 Residential District Sale Conditions: None Schools: , , \* Request Showing, Photos, History, Maps, Deed, Watch List, Tax Info