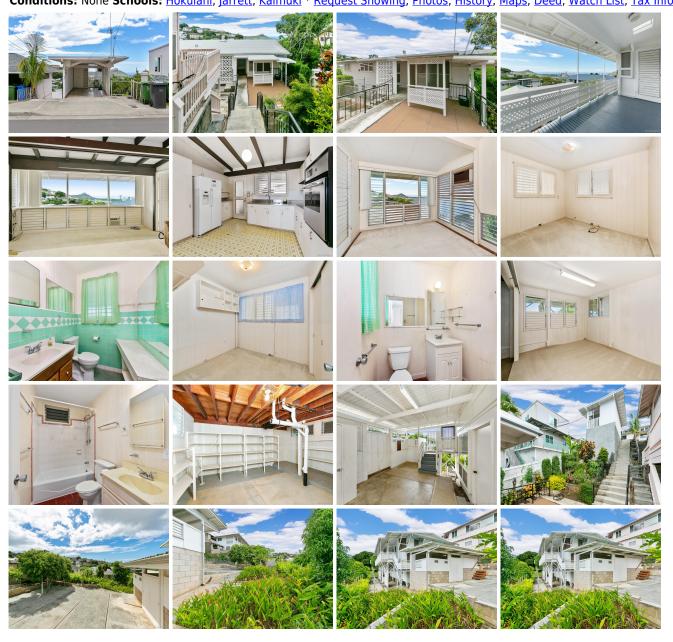

Parking: 1 Car, Carport Frontage: Other

Maint./Assoc. \$0 / \$0

Zoning: 05 - R-5 Residential District View: City, Diamond Head, Ocean

Flood Zone: Zone X - Tool

Stories / CPR: Basement, One / No

**Public Remarks:** Great Diamond Head and ocean views from this well kept home. Nice covered lanai to catch the beautiful views. Four bedrooms in main house with a separate entrance to large room with bathroom. Property keeps going with bonus storage spaces/rooms. Fruit trees and landscaping around the property. Can fit 3 cars, 1 in carport, 1 in driveway, 1 in front of driveway. Great location close to town, freeway access, shopping centers, restaurants, universities and more. **Sale Conditions:** None **Schools:** Hokulani, Jarrett, Kaimuki \* Request Showing, Photos, History, Maps, Deed, Watch List, Tax Info

1834 St Louis Drive - MLS#: 201929571 - Great Diamond Head and ocean views from this well kept home. Nice covered lanai to catch the beautiful views. Four bedrooms in main house with a separate entrance to large room with bathroom. Property keeps going with bonus storage spaces/rooms. Fruit trees and landscaping around the property . Can fit 3 cars, 1 in carport, 1 in driveway, 1 in front of driveway. Great location close to town, freeway access, shopping centers, restaurants, universities and more. Region: Diamond Head Neighborhood: St. Louis Condition: Average Parking: 1 Car, Carport Total Parking: 1 View: City, Diamond Head, Ocean Frontage: Other Pool: None Zoning: 05 - R-5 Residential District Sale Conditions: None Schools: Hokulani, Jarrett, Kaimuki \* Request Showing, Photos, History, Maps, Deed, Watch List, Tax Info