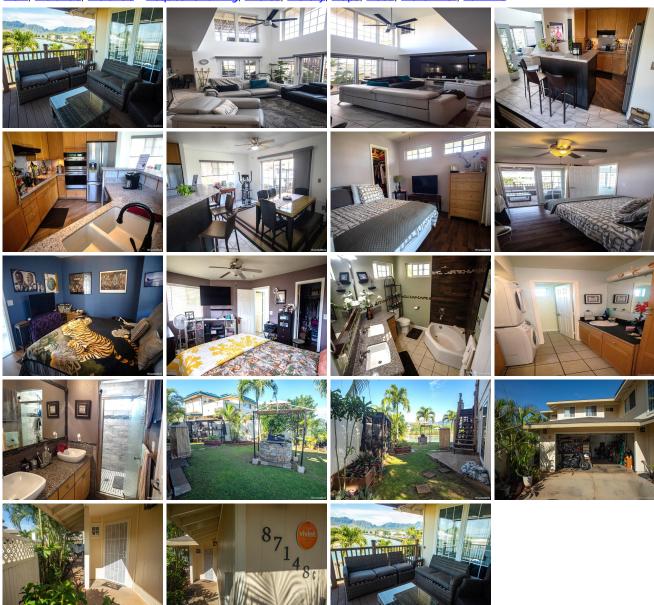

**Public Remarks:** Motivated Seller! Must see 3 bed 2.5 bath with \$150,000 worth of renovations put into the property and small association fees. This property comes with a custom patio deck, custom blinds, tile floors, Pergo flooring throughout the house, no carpet, granite counter tops, high ceiling with new ceiling fans, and with Vivint security system. Has a well maintained lawn with palm trees right on the canal with a BBQ pit, an outdoor shower, sink and cutting table great for family gatherings. Has beach and mountain views, and is close to the Pillbox hike and the beach. **Sale Conditions:** None **Schools:** Maili, Waianae, Waianae \* Request Showing, Photos, History, Maps, Deed, Watch List, Tax Info

87-148 Maipalaoa Road C - MLS#: 201932688 - Original price was \$625,000 - Motivated Seller! Must see 3 bed 2.5 bath with \$150,000 worth of renovations put into the property and small association fees. This property comes with a custom patio deck, custom blinds, tile floors, Pergo flooring throughout the house, no carpet, granite counter tops, high ceiling with new ceiling fans, and with Vivint security system. Has a well maintained lawn with palm trees right on the canal with a BBQ pit, an outdoor shower, sink and cutting table great for family gatherings. Has beach and mountain views, and is close to the Pillbox hike and the beach. Region: Leeward Neighborhood: Maili Condition: Above Average Parking: 3 Car+, Driveway, Garage Total Parking: 3 View: Marina/Canal, Mountain, Ocean Frontage: Ocean, Waterfront Pool: None Zoning: 05 - R-5 Residential District Sale Conditions: None Schools: Maili, Waianae, Waianae \* Request Showing, Photos, History, Maps, Deed, Watch List, Tax Info