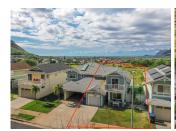

## 87-1094 Anaha Street, Waianae 96792 \* \$560,000

Sold Date: 02-24-2020 Sold Price: \$555,000 Sold Ratio: 99% Beds: 3 MLS#: 201932872, FS Year Built: 2008 Bath: 3/0 Status: Sold Remodeled: Living Sq. Ft.: **1,613** List Date & DOM: 11-23-2019 & 55 Total Parking: 2 Land Sq. Ft.: 4,499 Condition: Above Average **Assessed Value** Lanai Sq. Ft.: 283 Frontage: Building: \$314,600 Sq. Ft. Other: 0 Tax/Year: \$170/2019 Land: **\$268,100** Total Sq. Ft. 1,896 Neighborhood: Maili Sea-nohokai Total: \$582,700 Maint./Assoc. **\$0 / \$55** Flood Zone: Zone D - Tool Stories / CPR: Two / No

Parking: **Driveway, Garage, Street** Frontage:

**Zoning: 05 - R-5 Residential District** View: **Mountain** 

**Public Remarks:** This gorgeous 3 bedroom single family home nestled in the value of Sea Country in Maili is the perfect location for both privacy and views. This attached single family backs up to an open field with unbelievable mauka views. The deck in the backyard is a perfect place to have coffee in the morning, or just to get outside for a quiet evening. **Sale Conditions:** None **Schools:** , , \* Request Showing, Photos, History, Maps, Deed, Watch List, Tax Info

87-1094 Anaha Street - MLS#: 201932872 - This gorgeous 3 bedroom single family home nestled in the value of Sea Country in Maili is the perfect location for both privacy and views. This attached single family backs up to an open field with unbelievable mauka views. The deck in the backyard is a perfect place to have coffee in the morning, or just to get outside for a quiet evening. Region: Leeward Neighborhood: Maili Sea-nohokai Condition: Above Average Parking: Driveway, Garage, Street Total Parking: 2 View: Mountain Frontage: Pool: None Zoning: 05 - R-5 Residential District Sale Conditions: None Schools: , , \* Request Showing, Photos, History, Maps, Deed, Watch List, Tax Info