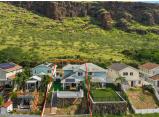

## 87-1094 Anaha Street, Waianae 96792 \* \$560,000

Sold Date: 02-24-2020 Sold Price: \$555,000 Sold Ratio: 99% Beds: 3 MLS#: 201932872, FS Year Built: 2008 Bath: 3/0 Status: Sold Remodeled: Living Sq. Ft.: **1,613** List Date & DOM: 11-23-2019 & 55 Total Parking: 2 Land Sq. Ft.: 4,499 Condition: Above Average **Assessed Value** Lanai Sq. Ft.: 283 Frontage: Building: \$314,600 Sq. Ft. Other: 0 Tax/Year: \$170/2019 Land: **\$268,100** Total Sq. Ft. 1,896 Neighborhood: Maili Sea-nohokai Total: \$582,700 Maint./Assoc. **\$0 / \$55** Flood Zone: Zone D - Tool Stories / CPR: Two / No

Parking: **Driveway, Garage, Street** Frontage:

**Zoning: 05 - R-5 Residential District** View: **Mountain** 

**Public Remarks:** This gorgeous 3 bedroom single family home nestled in the value of Sea Country in Maili is the perfect location for both privacy and views. This attached single family backs up to an open field with unbelievable mauka views. The deck in the backyard is a perfect place to have coffee in the morning, or just to get outside for a quiet evening. **Sale Conditions:** None **Schools:** , , \* Request Showing, Photos, History, Maps, Deed, Watch List, Tax Info

87-1094 Anaha Street - MLS#: 201932872 - This gorgeous 3 bedroom single family home nestled in the value of Sea Country in Maili is the perfect location for both privacy and views. This attached single family backs up to an open field with unbelievable mauka views. The deck in the backyard is a perfect place to have coffee in the morning, or just to get outside for a quiet evening. Region: Leeward Neighborhood: Maili Sea-nohokai Condition: Above Average Parking: Driveway, Garage, Street Total Parking: 2 View: Mountain Frontage: Pool: None Zoning: 05 - R-5 Residential District Sale Conditions: None Schools: , , \* Request Showing, Photos, History, Maps, Deed, Watch List, Tax Info