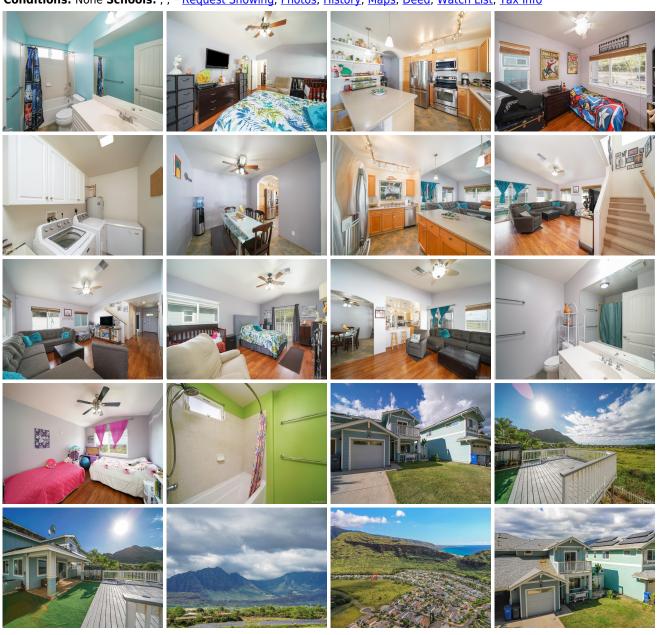

## 87-1094 Anaha Street, Waianae 96792 \* \$560,000

Sold Date: 02-24-2020 Sold Price: \$555,000 Sold Ratio: 99% Beds: 3 MLS#: 201932872, FS Year Built: 2008 Bath: 3/0 Status: Sold Remodeled: Living Sq. Ft.: **1,613** List Date & DOM: 11-23-2019 & 55 Total Parking: 2 Land Sq. Ft.: 4,499 Condition: Above Average **Assessed Value** Lanai Sq. Ft.: 283 Frontage: Building: \$314,600 Sq. Ft. Other: 0 Tax/Year: \$170/2019 Land: **\$268,100** Total Sq. Ft. 1,896 Neighborhood: Maili Sea-nohokai Total: \$582,700 Maint./Assoc. **\$0 / \$55** Flood Zone: Zone D - Tool Stories / CPR: Two / No

Parking: **Driveway, Garage, Street** Frontage:

**Zoning: 05 - R-5 Residential District** View: **Mountain** 

**Public Remarks:** This gorgeous 3 bedroom single family home nestled in the value of Sea Country in Maili is the perfect location for both privacy and views. This attached single family backs up to an open field with unbelievable mauka views. The deck in the backyard is a perfect place to have coffee in the morning, or just to get outside for a quiet evening. **Sale Conditions:** None **Schools:** , , \* Request Showing, Photos, History, Maps, Deed, Watch List, Tax Info

87-1094 Anaha Street - MLS#: 201932872 - This gorgeous 3 bedroom single family home nestled in the value of Sea Country in Maili is the perfect location for both privacy and views. This attached single family backs up to an open field with unbelievable mauka views. The deck in the backyard is a perfect place to have coffee in the morning, or just to get outside for a quiet evening. Region: Leeward Neighborhood: Maili Sea-nohokai Condition: Above Average Parking: Driveway, Garage, Street Total Parking: 2 View: Mountain Frontage: Pool: None Zoning: 05 - R-5 Residential District Sale Conditions: None Schools: , , \* Request Showing, Photos, History, Maps, Deed, Watch List, Tax Info