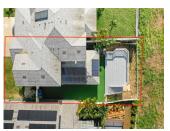

## 87-1094 Anaha Street, Waianae 96792 \* \$560,000

Sold Date: 02-24-2020 Sold Price: \$555,000 Sold Ratio: 99% Beds: 3 MLS#: 201932872, FS Year Built: 2008 Bath: 3/0 Status: Sold Remodeled: Living Sq. Ft.: **1,613** List Date & DOM: 11-23-2019 & 55 Total Parking: 2 Land Sq. Ft.: 4,499 Condition: Above Average **Assessed Value** Lanai Sq. Ft.: 283 Frontage: Building: \$314,600 Sq. Ft. Other: 0 Tax/Year: \$170/2019 Land: **\$268,100** Total Sq. Ft. 1,896 Neighborhood: Maili Sea-nohokai Total: \$582,700 Maint./Assoc. **\$0 / \$55** Flood Zone: Zone D - Tool Stories / CPR: Two / No

Parking: **Driveway, Garage, Street** Frontage:

**Zoning: 05 - R-5 Residential District** View: **Mountain** 

**Public Remarks:** This gorgeous 3 bedroom single family home nestled in the value of Sea Country in Maili is the perfect location for both privacy and views. This attached single family backs up to an open field with unbelievable mauka views. The deck in the backyard is a perfect place to have coffee in the morning, or just to get outside for a quiet evening. **Sale Conditions:** None **Schools:** , , \* Request Showing, Photos, History, Maps, Deed, Watch List, Tax Info

87-1094 Anaha Street - MLS#: 201932872 - This gorgeous 3 bedroom single family home nestled in the value of Sea Country in Maili is the perfect location for both privacy and views. This attached single family backs up to an open field with unbelievable mauka views. The deck in the backyard is a perfect place to have coffee in the morning, or just to get outside for a quiet evening. Region: Leeward Neighborhood: Maili Sea-nohokai Condition: Above Average Parking: Driveway, Garage, Street Total Parking: 2 View: Mountain Frontage: Pool: None Zoning: 05 - R-5 Residential District Sale Conditions: None Schools: , , \* Request Showing, Photos, History, Maps, Deed, Watch List, Tax Info