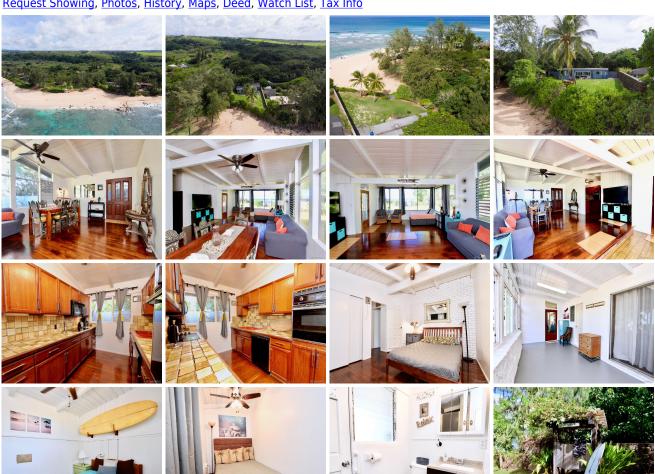

Total Sq. Ft. 1,705

Public Remarks: Prime location on the North Shore, directly in front of Chuns Reef surf break, with a great depth of sandy beach frontage. Enjoy amazing sunsets and whale watching right from your private backyard. Many popular surf breaks just steps away, as well as swimming and snorkeling in the crystal blue waters. Just a guick drive or bike ride to restaurants and shopping in historic Haleiwa town. Rare opportunity to make this existing home your own, or build your dream home on this exceptionally special property. Click to view video: https://youtu.be/EM0QV4oyF4q Sale Conditions: None Schools: , , \* Request Showing, Photos, History, Maps, Deed, Watch List, Tax Info

61-489 Kamehameha Highway - MLS#: 201933482 - Prime location on the North Shore, directly in front of Chuns Reef surf break, with a great depth of sandy beach frontage. Enjoy amazing sunsets and whale watching right from your private backyard. Many popular surf breaks just steps away, as well as swimming and snorkeling in the crystal blue waters. Just a quick drive or bike ride to restaurants and shopping in historic Haleiwa town. Rare opportunity to make this existing home your own, or build your dream home on this exceptionally special property. Click to view video: https://youtu.be/EM0QV4oyF4g Region: North Shore Neighborhood: Kawailoa-north Shore Condition: Above Average, Average Parking: Carport Total Parking: 4 View: Ocean, Sunset Frontage: Ocean, Sandy Beach Pool: None Zoning: 05 - R-5 Residential District Sale Conditions: None Schools: , , \* Request Showing, Photos, History, Maps, Deed, Watch List, Tax Info