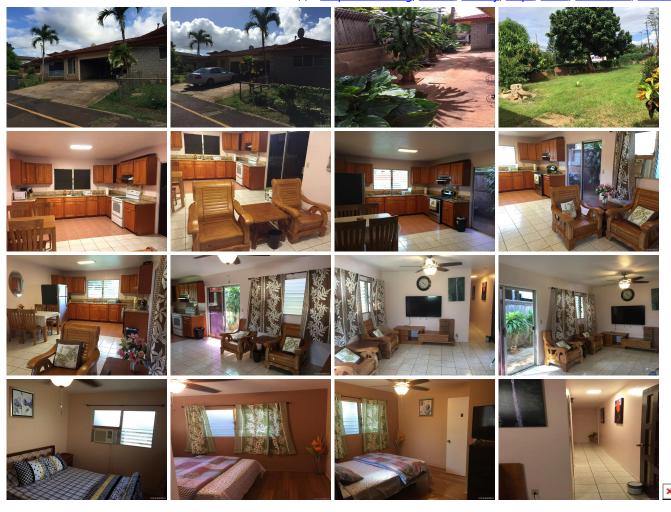

Parking: 3 Car+, Garage Frontage:

Zoning: 05 - R-5 Residential District View: None

**Public Remarks:** Well-maintained 4 bed & 2 bath single family home with more than 3 parking spaces. 3 units with 3 separate entrances(Unit A as a studio with a wet bar, Unit B as a 2 bedroom with full kitchen and Unit C as a 2 bedroom). Located in a nice neighborhood nearby Haleiwa town. Very convenient location and easy access to freeway. The property was renovated in 2015. **Sale Conditions:** None **Schools:** , , \* Request Showing, Photos, History, Maps, Deed, Watch List, Tax Info

66-048 Waialua Beach Road - MLS#: 201933692 - Original price was \$855,000 - Well-maintained 4 bed & 2 bath single family home with more than 3 parking spaces. 3 units with 3 separate entrances(Unit A as a studio with a wet bar, Unit B as a 2 bedroom with full kitchen and Unit C as a 2 bedroom). Located in a nice neighborhood nearby Haleiwa town. Very convenient location and easy access to freeway. The property was renovated in 2015. **Region:** North Shore **Neighborhood:** Paalaakai **Condition:** Above Average **Parking:** 3 Car+, Garage **Total Parking:** 2 **View:** None **Frontage: Pool:** None **Zoning:** 05 - R-5 Residential District **Sale Conditions:** None **Schools:** , , \* Request Showing, Photos, History, Maps, Deed, Watch List, Tax Info