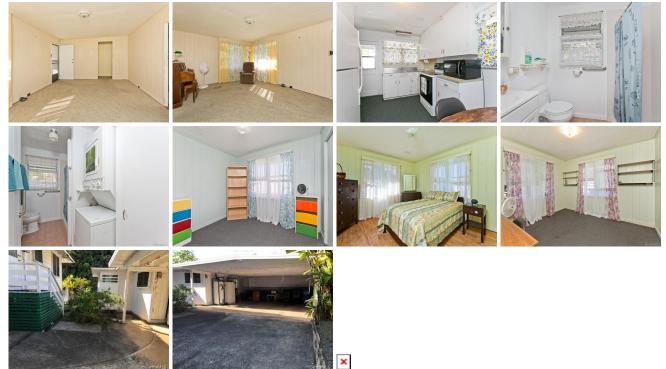

## 2454 Pauoa Road, Honolulu 96813 \* \$809,000 \* Originally \$815,000

Sold Price: \$780,000 Beds: **3** Bath: **2/0** Living Sq. Ft.: **984** Land Sq. Ft.: **4,596** Lanai Sq. Ft.: **0** Sq. Ft. Other: **272** Total Sq. Ft. **1,256** Maint./Assoc. **\$0 / \$0** Parking: **2 Car**  Sold Date: 07-02-2020 MLS#: 201935169, FS Status: Sold List Date & DOM: 12-12-2019 & 142 Condition: Fair Frontage: Tax/Year: \$223/2019 Neighborhood: Pauoa Valley Flood Zone: Zone X - Tool Sold Ratio: 96% Year Built: **1951** Remodeled: Total Parking: **2** <u>Assessed Value</u> Building: **\$109,700** Land: **\$685,000** Total: **\$794,700** Stories / CPR: **One** / **No** 

Zoning: 07 - R-3.5 Residential District

View: None

Frontage:

**Public Remarks:** Parents live in one and grandparents in the other. 3/1 (984 sf) in fair condition but 2/1 (272 sf) in poor condition. One family lived in both dwellings until they became adults and moved out. Live in one as you repair the back dwelling. Bus stop across the street and walking distance to park and school. Driveway can park 3-4 cars. **Sale Conditions:** None **Schools:** Royal, Kawananakoa, Roosevelt \* Request Showing, Photos, History, Maps, Deed, Watch List, Tax Info

2454 Pauoa Road - MLS#: 201935169 - Original price was \$815,000 - Parents live in one and grandparents in the other. 3/1 (984 sf) in fair condition but 2/1 (272 sf) in poor condition. One family lived in both dwellings until they became adults and moved out. Live in one as you repair the back dwelling. Bus stop across the street and walking distance to park and school. Driveway can park 3-4 cars. **Region:** Metro **Neighborhood:** Pauoa Valley **Condition:** Fair **Parking:** 2 Car **Total Parking:** 2 **View:** None **Frontage: Pool:** None **Zoning:** 07 - R-3.5 Residential District **Sale Conditions:** None **Schools:** Royal, Kawananakoa, Roosevelt \* Request Showing, Photos, History, Maps, Deed, Watch List, Tax Info